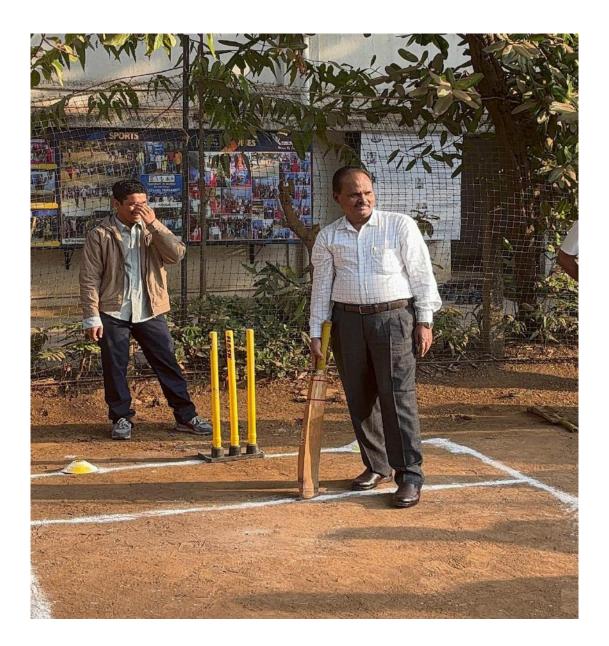

They all got good results. Some of them got College Certificate, Medals, & Trophy,

The last item the Open Cricket in which the Teachers (cheer team) & administration staff participated was viewed amusing.

The dope read out the achievements of the College in sports during the year. The In-charge Principal of Shri Chinai College of Commerce & Economics gave away prizes to the winners. He highlighted the importance of the Sports Day.