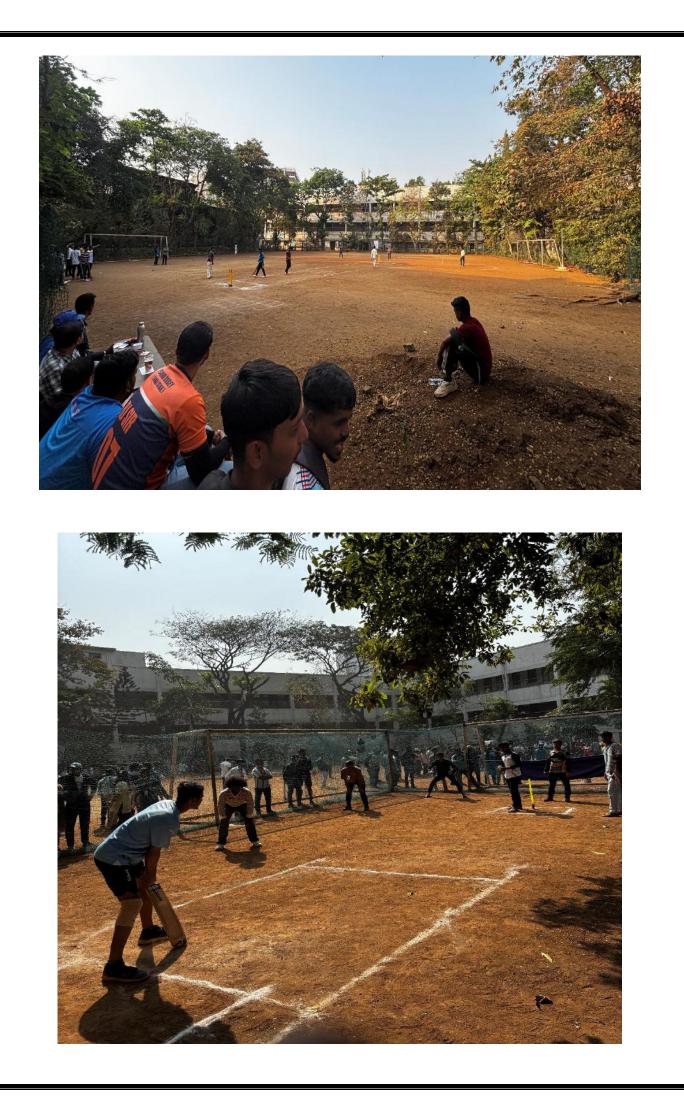

## conducted by Prof. Vinay D. Jadhav.

- a) Timing of Sports: -7.40 am-to 2.00 pm.
- b) Place & Venue: Shri. Chinai College of Commerce & Economics, College Spacious Ground

The Annual Sports Day was successfully held on 6th ,7th & 8th February, 2025 at the Shri Chinai College of Commerce & Economics on College spacious Ground. The separate sections for different events and track boundaries had been drawn with white line. That day was a sunny. The Ground was chosen because it is within the College premises and it is big.

There were about 937 students. Most of them were competitors and spectators.

Some of them were the Professor and members of the cheering teams.

Most of the athletes joined the popular events like Relay, 100-meter running, Dodge Ball, Three Legged Race, Ring Football, Tug of war, Open Cricket and so on.

The first event was a Carrom & Box Cricket. It drew a large number of participants. There were three heats.

Then, started dodge ball event for girl's students. Simultaneously there were other sports actions like the Kabbadi & Ring Football. The members of the staff who acted as judges were seen moving to and from along with Sport In-charge.

The events which evoked the greatest interest were the 100-meter race, Tug of war by boys & Dodge Ball, Kho-Kho by girls. The spectators went into peals of laughter when they saw boys running Three-legged race. Some boys just fell down and could not move.