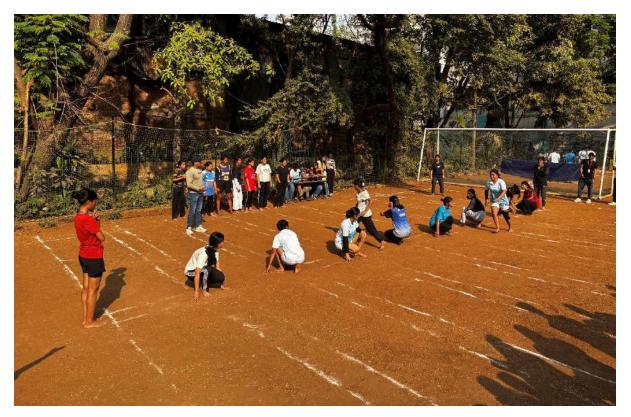

There were about 937 students. Most of them were competitors and spectators.

Some of them were the Professor and members of the cheering teams.

Most of the athletes joined the popular events like Relay, 100-meter running, Dodge Ball, Three Legged Race, Ring Football, Tug of war, Open Cricket and so on.

The events which evoked the greatest interest were the 100-meter race, Tug of war by boys & Dodge Ball, Kho-Kho by girls. The spectators went into peals of laughter when they saw boys running Three-legged race. Some boys just fell down and could not move.