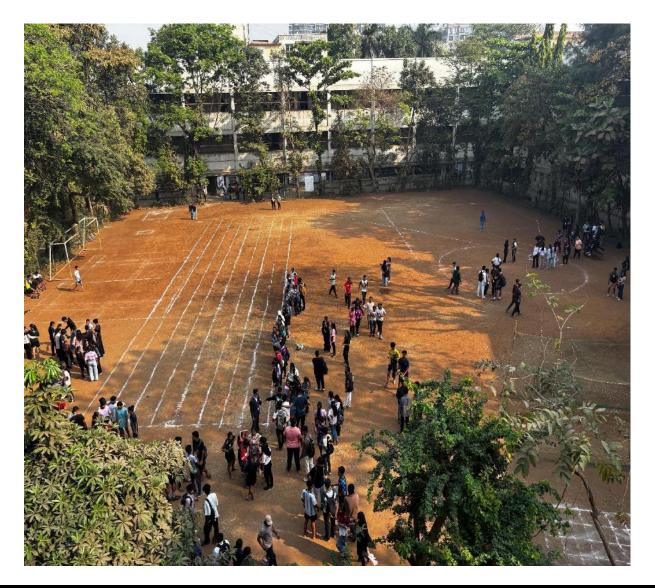

## conducted by Prof. Vinay D. Jadhav.

- a) Timing of Sports: -7.40 am-to 2.00 pm.
- b) Place & Venue: Shri. Chinai College of Commerce & Economics, College Spacious Ground

The Annual Sports Day was successfully held on 6th ,7th & 8th February, 2025 at the Shri Chinai College of Commerce & Economics on College spacious Ground. The separate sections for different events and track boundaries had been drawn with white line. That day was a sunny. The Ground was chosen because it is within the College premises and it is big.

The first event was a Carrom & Box Cricket. It drew a large number of participants. There were three heats.

Then, started dodge ball event for girl's students. Simultaneously there were other sports actions like the Kabbadi & Ring Football. The members of the staff who acted as judges were seen moving to and from along with Sport In-charge.

The events which evoked the greatest interest were the 100-meter race, Tug of war by boys & Dodge Ball, Kho-Kho by girls. The spectators went into peals of laughter when they saw boys running Three-legged race. Some boys just fell down and could not move.