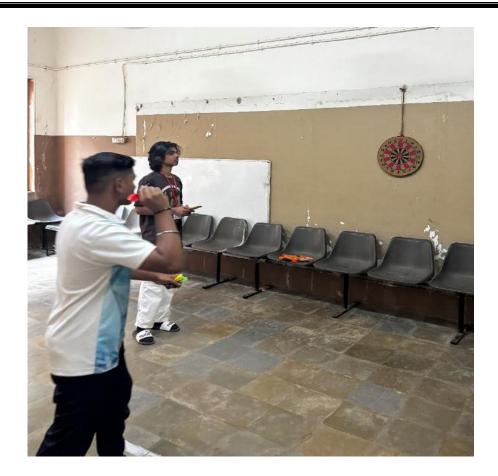

| SHRI CHINAI                             | COLLEGE OF COMMERC  | E AND ECONOMICS |  |
|-----------------------------------------|---------------------|-----------------|--|
| C                                       | UTDOOR ANNUAL SPORT | EVENTS          |  |
|                                         | DART                |                 |  |
| NAME                                    | CLASS/DIV           | RESULT          |  |
|                                         | GIRLS               |                 |  |
| GAMRE SIDDHI SANTOSH FY.BAF / 14 WINNER |                     |                 |  |
| AANCHAL TAK                             | TY.BAF / 42         | RUNNER UP       |  |
|                                         | BOYS                |                 |  |
| NAME                                    | CLASS/DIV           | RESULT          |  |
| RUDRA WAGHELA                           | TY.BMS / 49         | WINNER          |  |
| BARAIYA RUDRA                           | FY.BAF / 03         | RUNNER UP       |  |