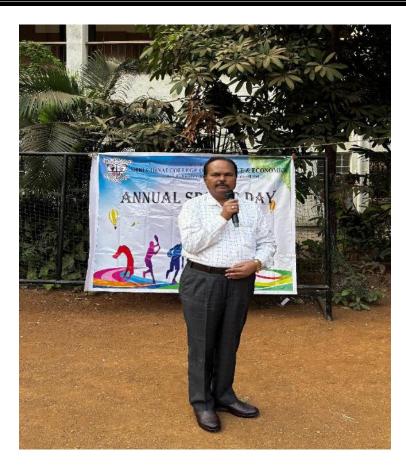

The Sports Day started at 8:00 a.m. Before the races began, we had a simple Opening Ceremony with National Anthem.

First, the Sport In-charge (Prof. Vinay D. Jadhav) arrived in time, Then, all the students stood up and sang the National Anthem song. Then, the College In-charge Principal Prof. Dr. B.B.Kamble sir said, The exciting events are going to start.

The dope read out the achievements of the College in sports during the year. The In-charge Principal of Shri Chinai College of Commerce & Economics gave away prizes to the winners. He highlighted the importance of the Sports Day.