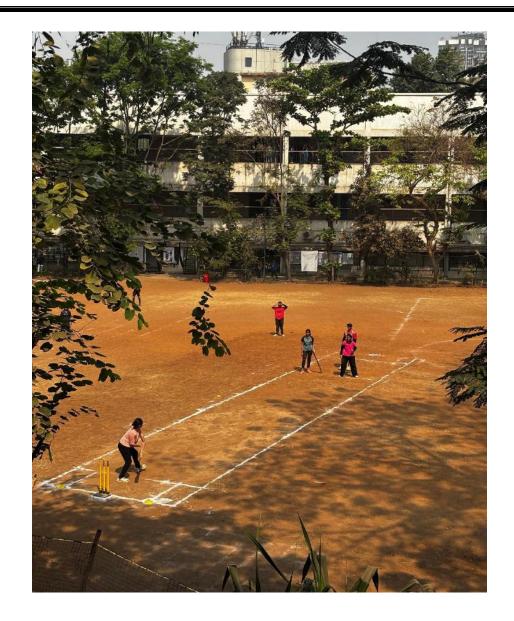

The first event was a Carrom & Box Cricket. It drew a large number of participants. There were three heats.

Then, started dodge ball event for girl's students. Simultaneously there were other sports actions like the Kabbadi & Ring Football. The members of the staff who acted as judges were seen moving to and from along with Sport In-charge.

The events which evoked the greatest interest were the 100-meter race, Tug of war by boys & Dodge Ball, Kho-Kho by girls. The spectators went into peals of laughter when they saw boys running Three-legged race. Some boys just fell down and could not move.