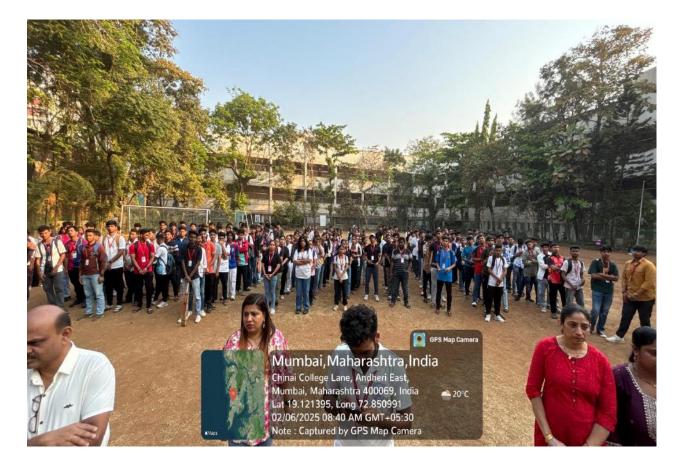

## conducted by Prof. Vinay D. Jadhav.

- a) Timing of Sports: -7.40 am-to 2.00 pm.
- b) Place & Venue: Shri. Chinai College of Commerce & Economics, College Spacious Ground

The Annual Sports Day was successfully held on 6th ,7th & 8th February, 2025 at the Shri Chinai College of Commerce & Economics on College spacious Ground. The separate sections for different events and track boundaries had been drawn with white line. That day was a sunny. The Ground was chosen because it is within the College premises and it is big.

The Sports Day started at 8:00 a.m. Before the races began, we had a simple Opening Ceremony with National Anthem.

First, the Sport In-charge (Prof. Vinay D. Jadhav) arrived in time, Then, all the students stood up and sang the National Anthem song. Then, the College In-charge Principal Prof. Dr. B.B.Kamble sir said, The exciting events are going to start.

There were about 937 students. Most of them were competitors and spectators.

Some of them were the Professor and members of the cheering teams.

Most of the athletes joined the popular events like Relay, 100-meter running, Dodge Ball, Three Legged Race, Ring Football, Tug of war, Open Cricket and so on.