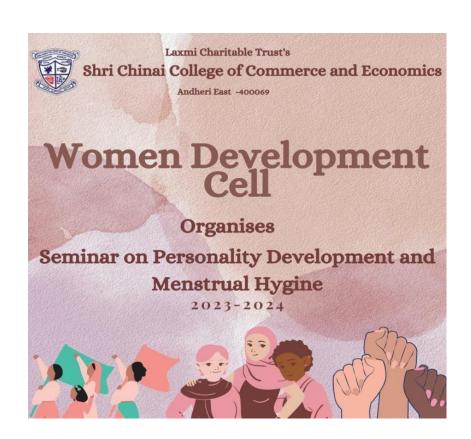

The session of the seminar was led by Ms.Nikita Patil, She talked about different parts of people's personalities, like being open to new things, being careful and organized, being outgoing and social, being friendly and cooperative, and feeling worried or anxious.

Ms.Nikita Patil also talked about things that people often misunderstand or feel uncomfortable talking about when it comes to the menstrual cycle. She made it clear how important it is to take care of ourselves during our menstrual cycle. Students were also provided with free goodies.