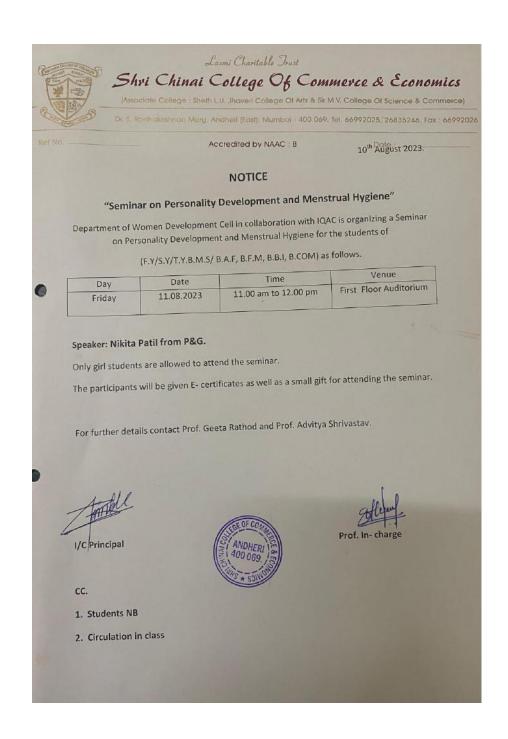

# Seminar on Personality Development & Menstrual Hygine

### SHRI CHINAI COLLEGE OF COMMERCE AND ECONOMICS

Dr.Radhakrishnan Marg, Andheri East Mumbai - 400069

A Report on seminar on Personality Development and Menstrual Hygiene.

The seminar on "Personality Development and Menstrual Hygiene" was organized by the Women Development Cell of Shri Chinai College of Commerce and Economics on 11th August, 2023, at 11:00 a.m. in the college auditorium.Prof.Geeta Rathod greeted the guests by giving her beautiful bunches of flowers as a welcome gesture.