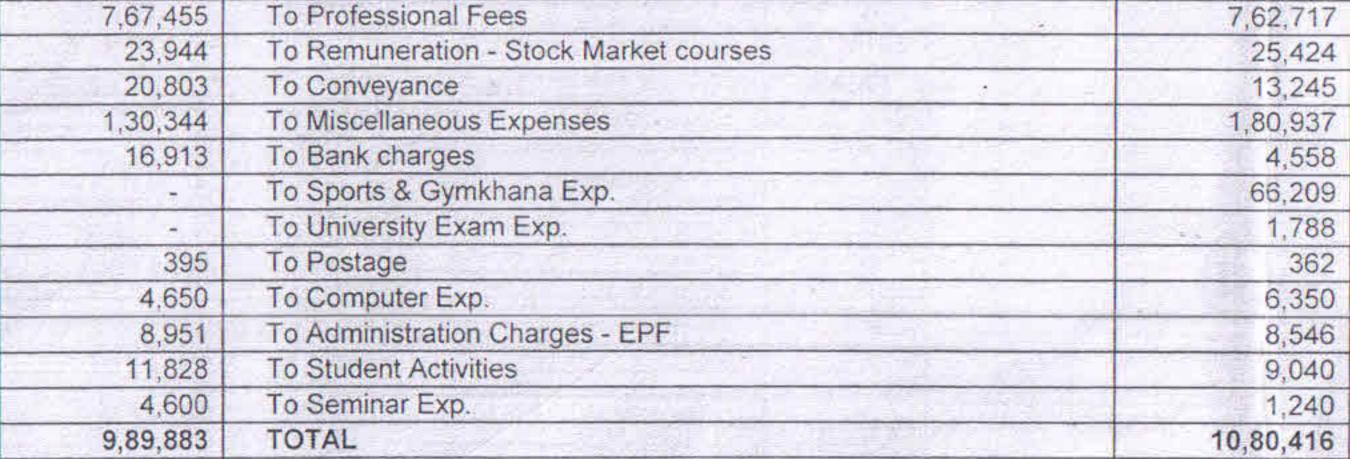

| 2022-2023   | Other Expenses- Schedule B, as on 31/03/2024 | 2022 2224 |
|-------------|----------------------------------------------|-----------|
| 7,62,717    | To Professional Fees                         | 2023-2024 |
| 25,424      | To Remuneration - Stock Market courses       | 9,23,690  |
| 13,245      | To Conveyance                                |           |
| 1,80,937    |                                              | 4,445     |
| 4,558       | To Bank charges                              | 1,12,173  |
| 66,209      |                                              | 5,060     |
| 1,788       | To University Exam Exp.                      | 39,074    |
| 362         | To Postage                                   | (47)      |
| н           | To Annual Day Expenses                       | 240       |
| 6,350       | To Computer Exp.                             | 93,000    |
|             | To Administration Charges - EPF              | 8,310     |
| 9,040       | To Student Activities                        | 9,150     |
| 1,240       | To Seminar Exp.                              | 85,258    |
| 10,80,416   | TOTAL                                        | 1,500     |
| 15.65.56.65 |                                              | 12,81,900 |
| 2022-2023   | Exam Expenses - Schedule C, as on 31/03/2024 |           |
| 98,487      | To FY/SY Exam Expenses                       | 2023-2024 |
|             | T B I I I I I I I I I I I I I I I I I I      | 1 15 653  |