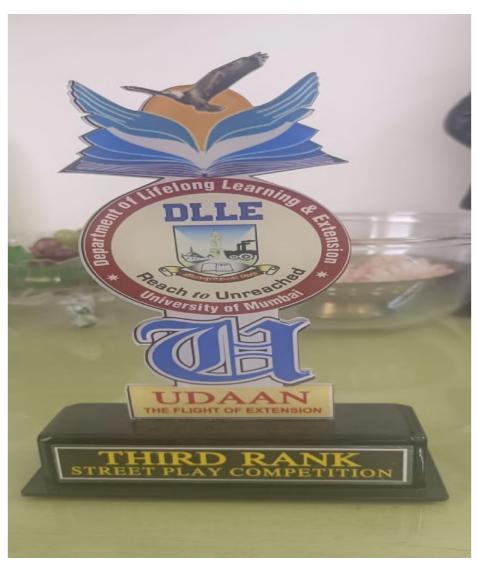

### THIRD PRIZE IN STREET PLAY COMPETITION

INCHARGE PRINCIPAL SHRI CHINAL COLLEGE OF COMMERCE & SCONOMICS ANDHERI (E), MUMBAI-400 069.