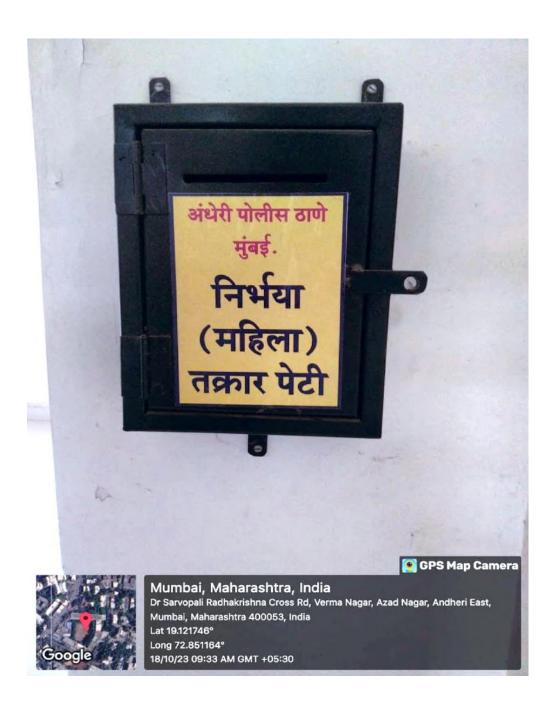

### 2. Zero Tolerance Policy against Ragging:

The Grievance Redressal Committee of the College handles student complaints. Ragging is used to establish dominance among recently enrolled students or students who are perceived as inferior or junior by their peers in any other way. The college has a strong Anti-Ragging Committee that strictly forbids ragging in any setting. Students of Shri Chinai College of Commerce & Economics have the option to file complaints offline or through campus complaint boxes.