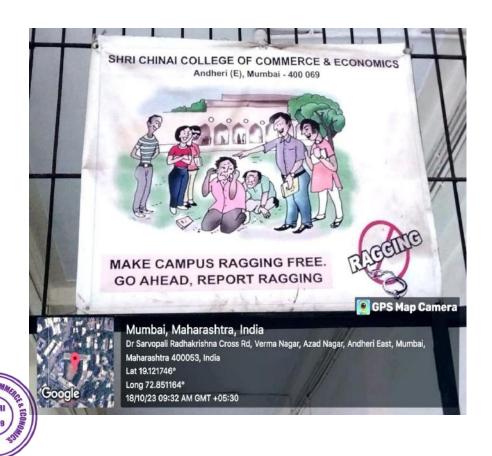

### 2. Zero Tolerance Policy against Ragging:

The Grievance Redressal Committee of the College handles student complaints. Ragging is used to establish dominance among recently enrolled students or students who are perceived as inferior or junior by their peers in any other way. The college has a strong Anti-Ragging Committee that strictly forbids ragging in any setting. Students of Shri Chinai College of Commerce & Economics have the option to file complaints offline or through campus complaint boxes.

- Based on the "UGC Regulation on Curbing the Menace of Ragging in Higher Educational Institution, 2009," all potential instances of ragging in college are resolved (if any).
- The regulation can be referred by clicking:
   https://www.ugc.ac.in/oldpdf/ragging/minuterag230409.pdf
- However, there is no such case during the last 5 Academic Years