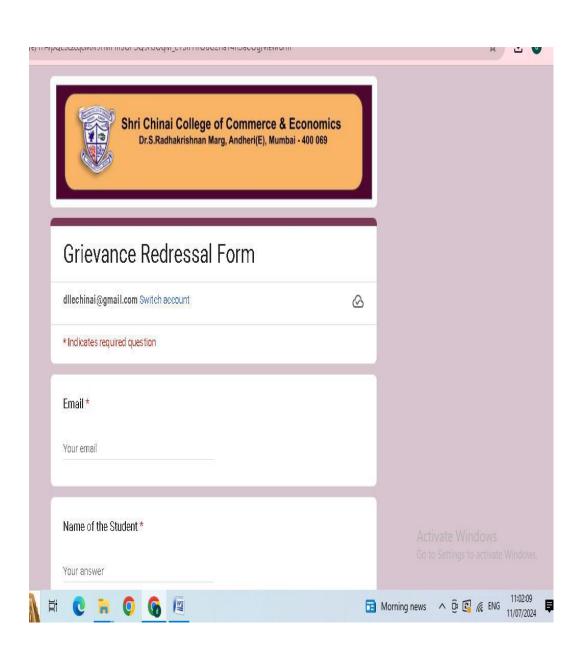

### Options:

- A. All of the above
- B. 3 of the above
- C. 2 of the above
- D. 1 of the above
- E. None of the above

Students and staff members' complaints can be registered using the grievance redressal form available on the college website. The following link can be used :

https://forms.gle/PpL3iiUsjVv79g7u6

| .4_1700298724_13305.pdf | 🗴   🤒 (2) WhatsApp    | ×               | ■ Grievance Redressal Form | × | + |
|-------------------------|-----------------------|-----------------|----------------------------|---|---|
| /1FAIpQLSczcqcw0li9F    | MPmSOP5Q9hSOqM_EY5IFH | rOIJG2haY4n3aCC | g/viewform                 |   |   |
| Course *                |                       |                 |                            |   |   |
| O FYBCO                 | М                     |                 |                            |   |   |
| O SYBCO                 | М                     |                 |                            |   |   |
| ○ ТУВСО                 | М                     |                 |                            |   |   |
| ○ FYBAF                 |                       |                 |                            |   |   |
| O SYBAF                 |                       |                 |                            |   |   |
| O TYBAF                 |                       |                 |                            |   |   |
| ○ FYBMS                 |                       |                 |                            |   |   |
| ○ SYBMS                 |                       |                 |                            |   |   |
| O TYBMS                 |                       |                 |                            |   |   |
| ○ FYBFM                 |                       |                 |                            |   |   |
| ○ SYBFM                 |                       |                 |                            |   |   |
| ○ TYBFM                 |                       |                 |                            |   |   |
| ○ FYBBI                 |                       |                 |                            |   |   |
| ○ SYBBI                 |                       |                 |                            |   |   |
| ○ TYBBI                 |                       |                 |                            |   |   |