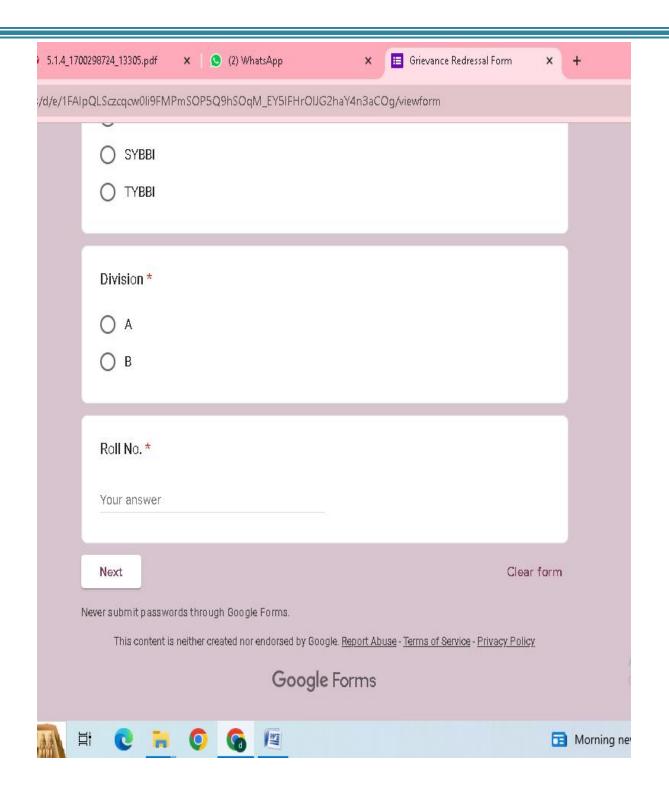

https://forms.gle/PpL3iiUsjVv79g7u6

| .4_1700298724_13305.pdf | 🗴   🤒 (2) WhatsApp    | ×               | ■ Grievance Redressal Form | × | + |
|-------------------------|-----------------------|-----------------|----------------------------|---|---|
| /1FAIpQLSczcqcw0li9F    | MPmSOP5Q9hSOqM_EY5IFH | rOIJG2haY4n3aCC | g/viewform                 |   |   |
| Course *                |                       |                 |                            |   |   |
| O FYBCO                 | М                     |                 |                            |   |   |
| O SYBCO                 | М                     |                 |                            |   |   |
| ○ ТУВСО                 | М                     |                 |                            |   |   |
| ○ FYBAF                 |                       |                 |                            |   |   |
| O SYBAF                 |                       |                 |                            |   |   |
| O TYBAF                 |                       |                 |                            |   |   |
| ○ FYBMS                 |                       |                 |                            |   |   |
| ○ SYBMS                 |                       |                 |                            |   |   |
| O TYBMS                 |                       |                 |                            |   |   |
| ○ FYBFM                 |                       |                 |                            |   |   |
| ○ SYBFM                 |                       |                 |                            |   |   |
| ○ TYBFM                 |                       |                 |                            |   |   |
| ○ FYBBI                 |                       |                 |                            |   |   |
| ○ SYBBI                 |                       |                 |                            |   |   |
| ○ TYBBI                 |                       |                 |                            |   |   |