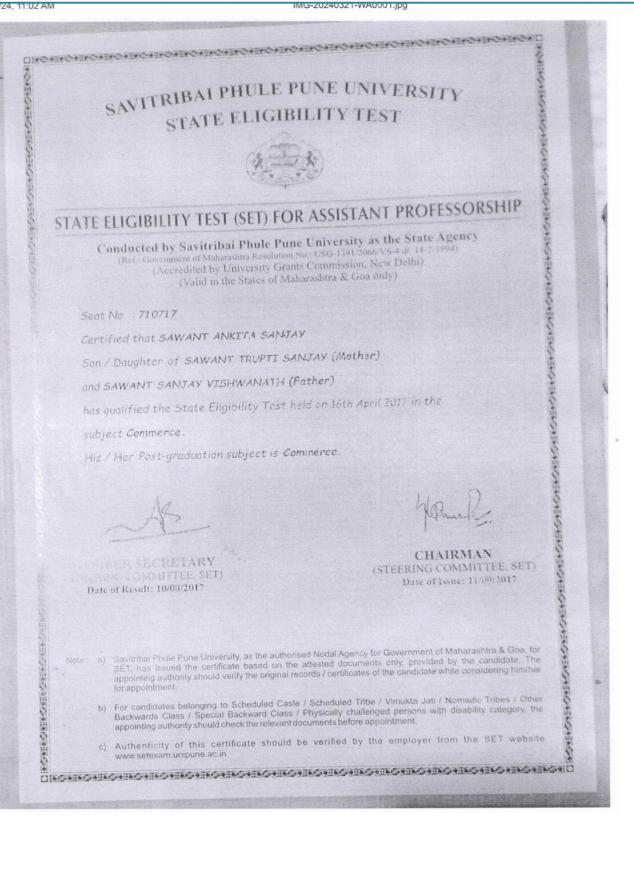

#### SAVITRIBAI PHULE PUNE UNIVERSITY NODAL AGENCY

### STATE ELIGIBILITY TEST FOR ASSISTANT PROFESSOR

(Valid in the States of Malasrahma & Osa only)

SET Ref. No. 0080/(SET-DEC 2020) Seat No. 302902 Certified that PANCHAL CHETAN MAHESH Son/Daughter of PANCHAL MAHESH SHANKARLAL and PANCHAL MEENA MAHESH, has qualified the SET for eligibility for Assistant Professor held on 27th December 2020 in the subject Economics

Annual An

As per the information provided by the candidate, he/she had completed his/her Master's degree or equivalent examination at the time of applying for SET.

The date of eligibility for Assistant Professor is the date of declaration of SET result, i.e. 07/04/2021. OR the date of completion of Master's degree or equivalent examination with required percentage of marks within two years from the date of declaration of SET result, i.e., by 06/04/2023, whichever is later.

This is an electronic certificate only, its authenticity and category in which the candidate had appeared should be verified from the Nodal Agency by the Institution/Appainting Athourity. This electronic certificate can also be verified by scanning Bar code printed on the electronic certificate.

Validity of this electronic certificate is forever.

MEMBER SECRETARY STEERING COMMITTEE, SET

Date of tasks 19804/2021

CHAIRMAN STEERING COMMITTEE, SET

ANDHER

The Nodal Agency has usued the electronic certificate on the basis of information provided by the candidate in his/her Application Form. The appointing authority should verify the original records certificates of the candidate while considering hun/her for appointment, as the Nodal Agency is not responsible for the same. The candidate must fulfil the minimum eligibility conditions for SET as laid down in the notification for SET.