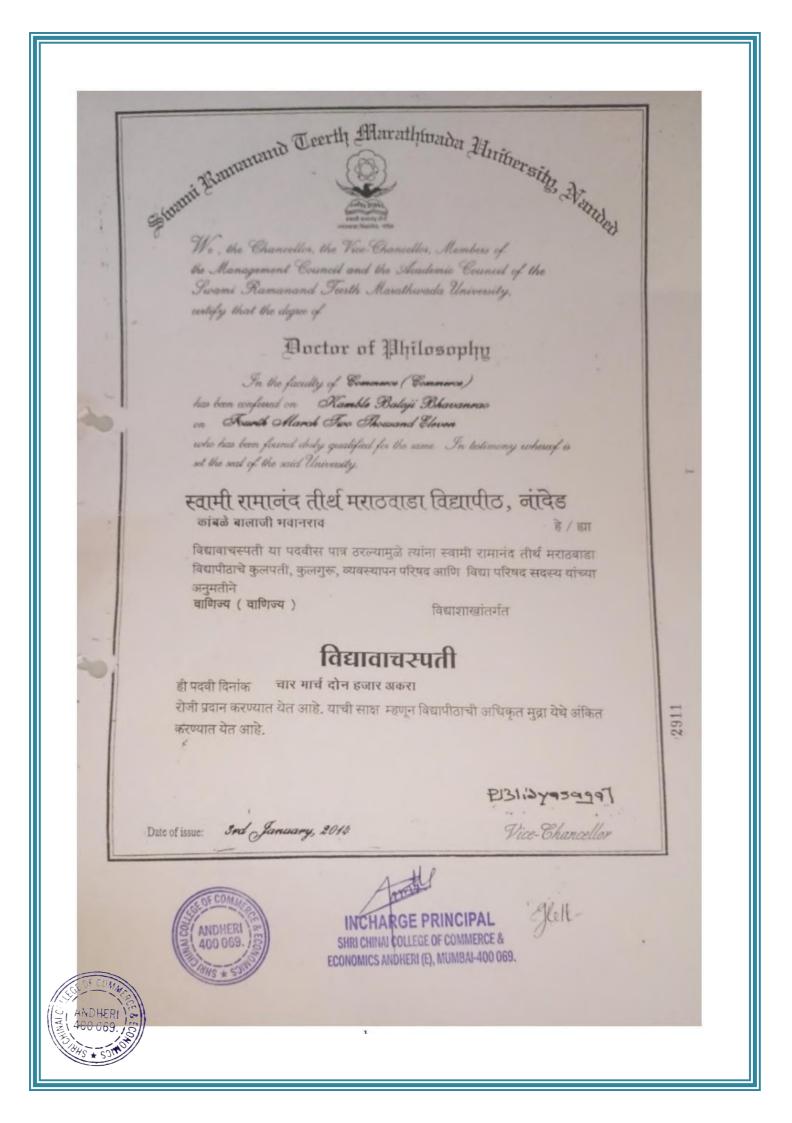

LAXMI CHARITABLE TRUST

SHRI CHINAI COLLEGE OF COMMERCE & ECONOMICS

Dr. S. Radhakrishnan Marg, Andheri (East), Mumbai-400 069

Accredited by NAAC with B Grade

## **CRITERION II**

| <b>KEY INDICATOR</b> | 2.4 Teacher Profile and Quality |
|----------------------|---------------------------------|
| METRIC NO.           | 2.4.2                           |
|                      |                                 |

# > Highest Degree Certificates of the Teachers







#### SAVITRIBAI PHULE PUNE UNIVERSITY NODAL AGENCY

### STATE ELIGIBILITY TEST FOR ASSISTANT PROFESSOR

(Valid in the States of Malasrahma & Osa only)

SET Ref. No. 0080/(SET-DEC 2020) Seat No. 302902 Certified that PANCHAL CHETAN MAHESH Son/Daughter of PANCHAL MAHESH SHANKARLAL and PANCHAL MEENA MAHESH, has qualified the SET for eligibility for Assistant Professor held on 27th December 2020 in the subject Economics



Annual An

As per the information provided by the candidate, he/she had completed his/her Master's degree or equivalent examination at the time of applying for SET.

The date of eligibility for Assistant Professor is the date of declaration of SET result, i.e. 07/04/2021. OR the date of completion of Master's degree or equivalent examination with required percentage of m