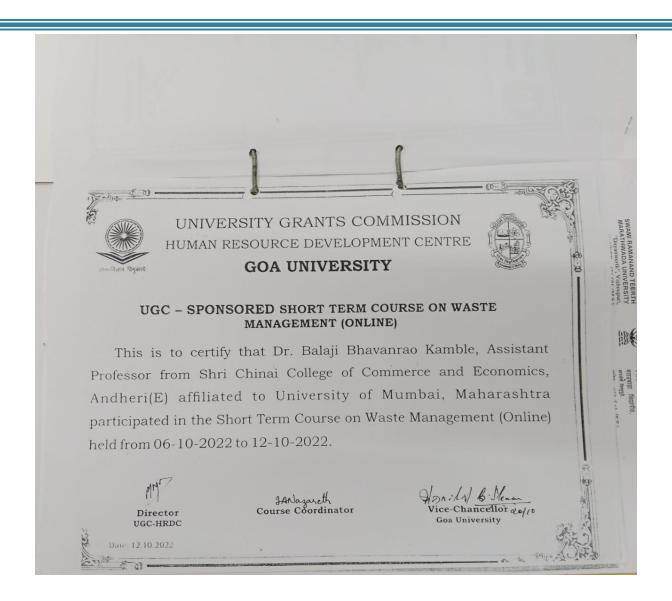

## > <u>Faculties provided with Financial Support to attend</u> <u>Conferences/Workshop</u>

| Year    | Name of teacher | Name of conference/<br>workshop attended<br>for which financial<br>support provided | Name of the professional body for which membership fee is provided |
|---------|-----------------|-------------------------------------------------------------------------------------|--------------------------------------------------------------------|
| 2022-23 | Dr B.B.Kamble   | Short term course on Waste Management                                               | Goa University                                                     |