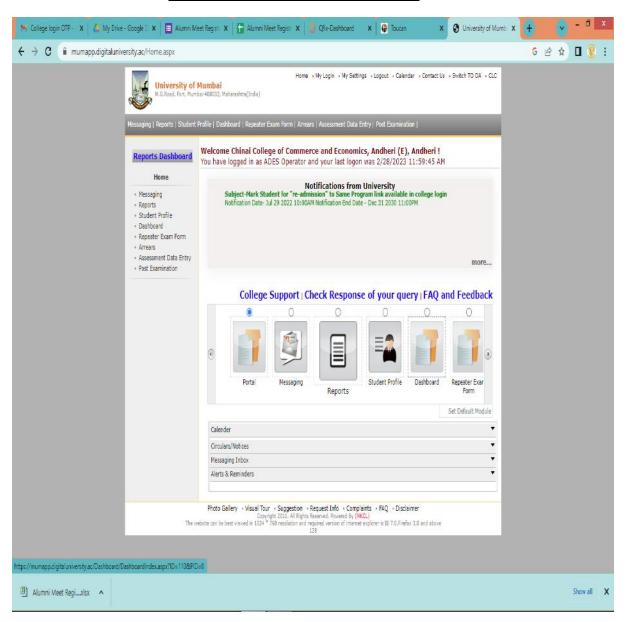

#### LAXMI CHARITABLE TRUST

#### SHRI CHINAI COLLEGE OF COMMERCE & ECONOMICS

Dr. S. Radhakrishnan Marg, Andheri(East), Mumbai-400069

Accredited by NAAC with B grade

## **Library Software**



### **Attendance Management**





## **Tally Software**





#### **Digital University Marks Entry**

















### **Online Admission**























# SHRI CHINAI COLLEGE OF COMMERCE & ECONOMICS

MUMBAI - 400069

Academic Year : 04/2023 - 03/2024 Payment Date : 14/06/2023 22:57 Payment For : AAKASH SAWANT Registration Code : 1281

Fee Amount : INR 18816.00 Discount Amount : INR 0.00 Payment Amount : INR 18816.00 Fee Description : College Fees Mode Of Payment : DEBIT CARD Standard/Course : T.Y.BBI

Qfix Reference Number: R1W9RBRE0001281

Late Payment Charges : INR 0.00 Other Charges : INR 0.00 Remaining Amount : INR 0.00

| Description                             | Amount   | Paid     |
|-----------------------------------------|----------|----------|
| Tuition Fees                            | 10000.00 | 10000.00 |
| Library Fees                            | 600.00   | 600