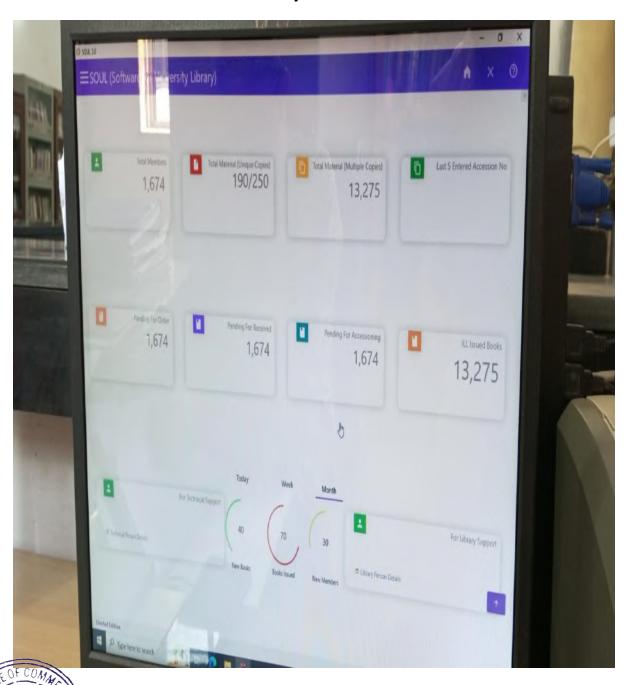

#### LAXMI CHARITABLE TRUST

#### SHRI CHINAI COLLEGE OF COMMERCE & ECONOMICS

Dr. S. Radhakrishnan Marg, Andheri(East), Mumbai-400069

Accredited by NAAC with B grade

## **Library Software**



### **Attendance Management**





## **Tally Software**





#### **Digital University Marks Entry**

















### **Online Admission**























# SHRI CHINAI COLLEGE OF COMMERCE & ECONOMICS

MUMBAI - 400069

Academic Year : 04/2023 - 03/2024 Payment Date : 14/06/2023 22:57 Payment For : AAKASH SAWANT Registration Code : 1281

Fee Amount : INR 18816.00 Discount Amount : INR 0.00 Payment Amount : INR 18816.00 Fee Description : College Fees Mode Of Payment : DEBIT CARD Standard/Course : T.Y.BBI

Qfix Reference Number: R1W9RBRE0001281

Late Payment Charges : INR 0.00 Other Charges : INR 0.00 Remaining Amount : INR 0.00

| Description                             | Amount   | Paid     |
|-----------------------------------------|----------|----------|
| Tuition Fees