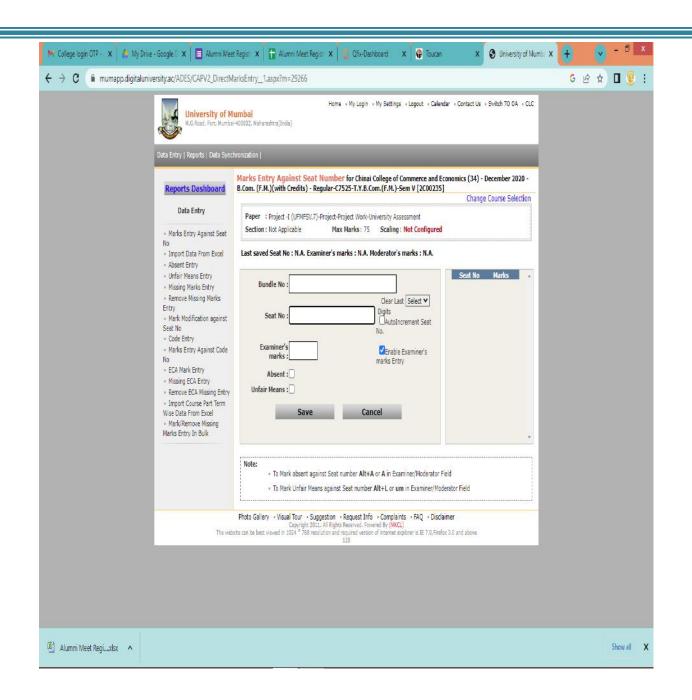

#### LAXMI CHARITABLE TRUST

#### SHRI CHINAI COLLEGE OF COMMERCE & ECONOMICS

Dr. S. Radhakrishnan Marg, Andheri(East), Mumbai-400069

Accredited by NAAC with B grade

## **Library Software**



### **Attendance Management**





## **Tally Software**





#### **Digital University Marks Entry**

















### **Online Admission**























# SHRI CHINAI COLLEGE OF COMMERCE & ECONOMICS

MUMBAI - 400069

Academic Year : 04/2023 - 03/2024 Payment Date : 14/06/2023 22:57 Payment For : AAKASH SAWANT Registration Code : 1281

Fee Amount : INR 18816.00 Discount Amount : INR 0.00 Payment Amount : INR 18816.00 Fee Description : College Fees Mode Of Payment : DEBIT CARD Standard/Course : T.Y.BBI

Qfix Reference Number: R1W9RBRE0001281

Late Payment Charges : INR 0.00 Other Charges : INR 0.00 Remaining Amount : INR 0.00

| Description                             | Amount   | Paid     |
|-----------------------------------------|----------|----------|
| Tuition Fees                            | 10000.00 | 10000.00 |
| Library Fees                            | 600.00   | 600.00   |
| Gy