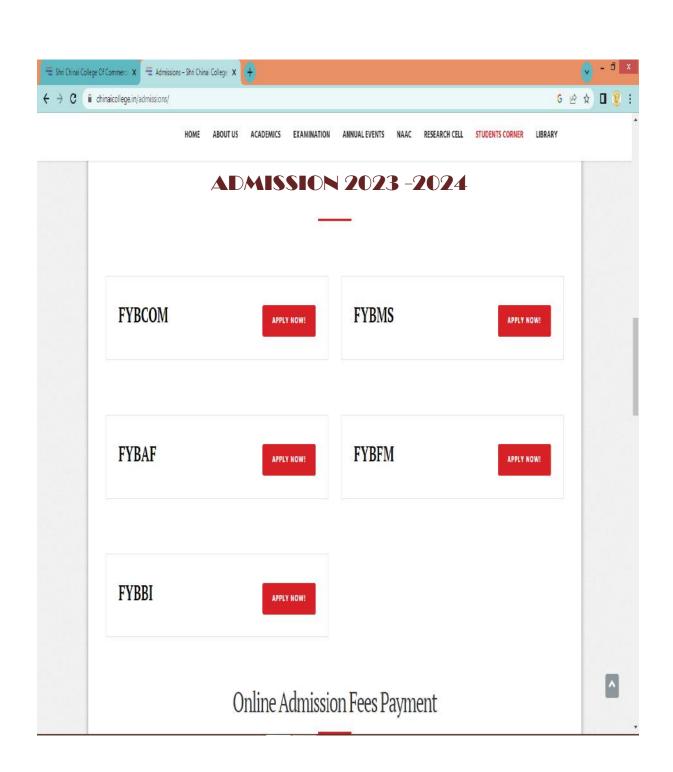

#### LAXMI CHARITABLE TRUST

#### SHRI CHINAI COLLEGE OF COMMERCE & ECONOMICS

Dr. S. Radhakrishnan Marg, Andheri(East), Mumbai-400069

Accredited by NAAC with B grade

## **Library Software**



### **Attendance Management**





## **Tally Software**





#### **Digital University Marks Entry**

















### **Online Admission**























# SHRI CHINAI COLLEGE OF COMMERCE & ECONOMICS

MUMBAI - 400069

Academic Year : 04/2023 - 03/2024 Payment Date : 14/06/2023 22:57 Payment For : AAKASH SAWANT Registration Code : 1281

Fee Amount : INR 18816.00 Discount Amount : INR 0.00 Payment Amount : INR 18816.00 Fee Description : College Fees Mode Of Payment : DEBIT CARD Standard/Course : T.Y.BBI

Qfix Reference Number: R1W9RBRE0001281

Late Payment Charges : INR 0.00 Other Charges : INR 0.00 Remaining Amount : INR 0.00

| Description                             | Amount   | Paid     |
|-----------------------------------------|----------|----------|
| Tuition Fees                            | 10000.00 | 10000.00 |
| Library Fees                            | 600.00   | 600.00   |
| Gymkhana Fees