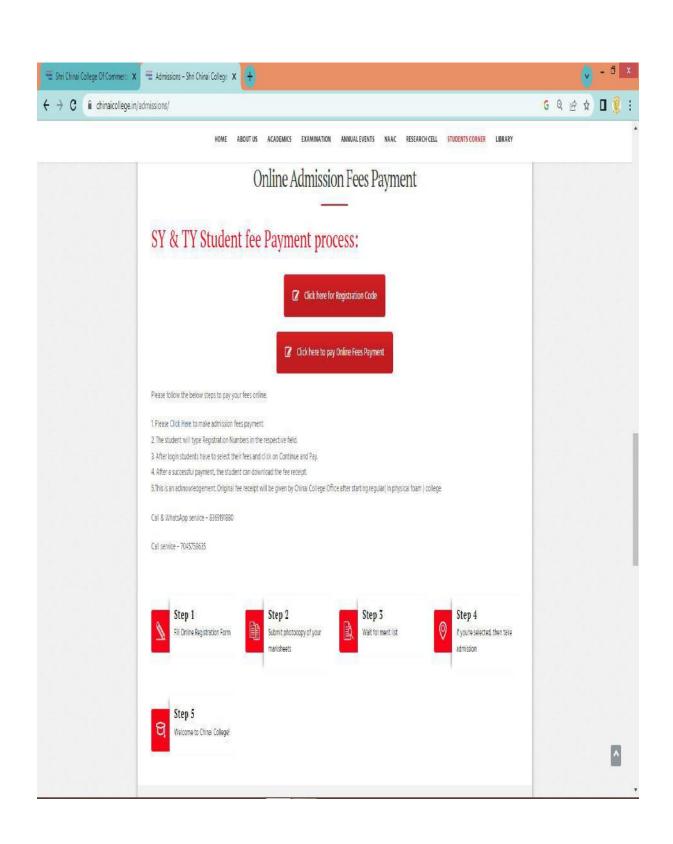

### **Online Admission**

Note-This is an acknowledgment. Original fee receipt will be given by Chinai College Office after starting regular( in physical foam ) college.

Ande

SHRI CHINAI COLLEGE OF COMMERCE & SCONOMICS ANDHERI (E), MUMBAI-400 069.