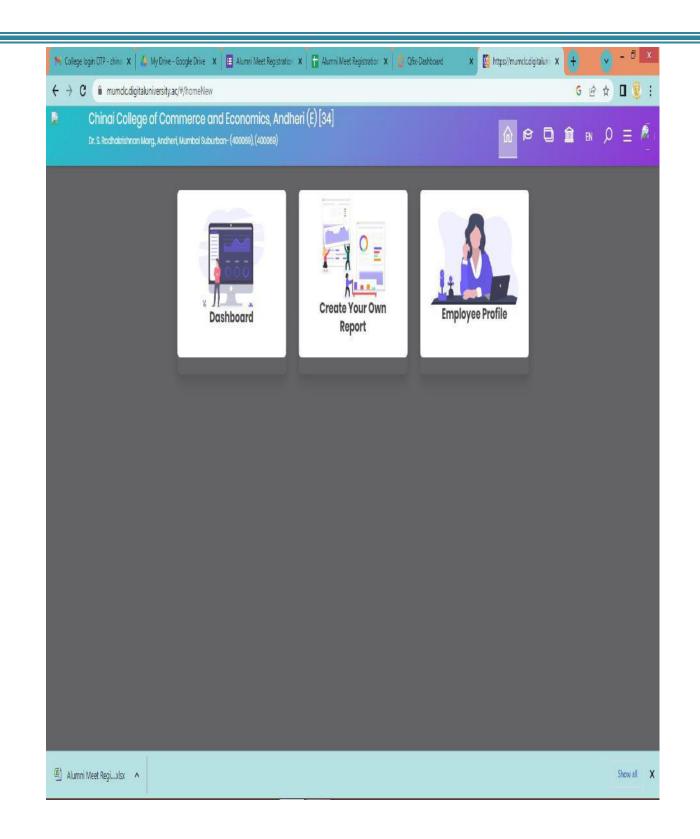

#### LAXMI CHARITABLE TRUST

#### SHRI CHINAI COLLEGE OF COMMERCE & ECONOMICS

Dr. S. Radhakrishnan Marg, Andheri(East), Mumbai-400069

Accredited by NAAC with B grade

## **Library Software**



### **Attendance Management**





## **Tally Software**





#### **Digital University Marks Entry**

















### **Online Admission**























# SHRI CHINAI COLLEGE OF COMMERCE & ECONOMICS

MUMBAI - 400069

Academic Year : 04/2023 - 03/2024 Payment Date : 14/06/2023 22:57 Payment For : AAKASH SAWANT Registration Code : 1281

Fee Amount : INR 18816.00 Discount Amount : INR 0.00 Payment Amount : INR 18816.00 Fee Description : College Fees Mode Of Payment : DEBIT CARD Standard/Course : T.Y.BBI

Qfix Reference Number: R1W9RBRE0001281

Late Payment Charges : INR 0.00 Other Charges : INR 0.00 Remaining Amount : INR 0.00

| Description                             | Amount   | Paid     |
|-----------------------------------------|----------|----------|
| Tuition Fees                            | 10000.00 | 10000.00 |
| Library Fees                            | 600.00   | 600.00