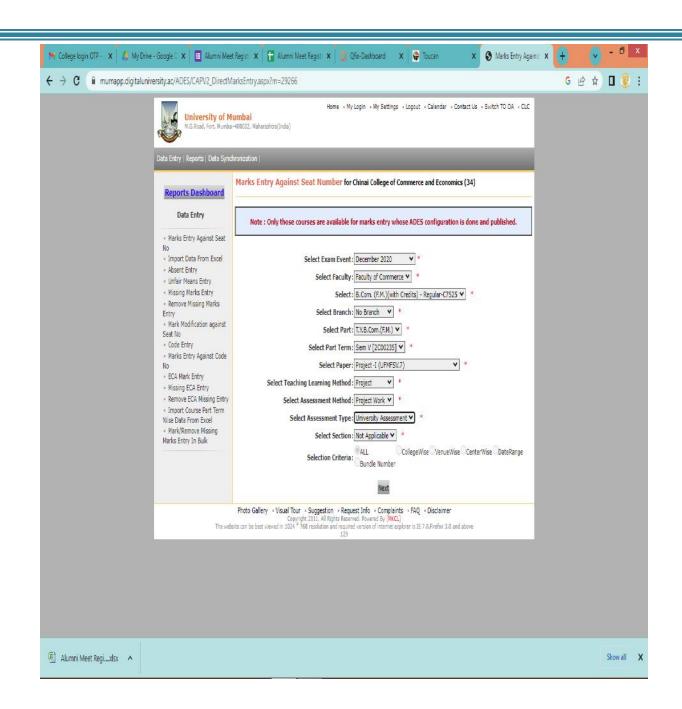

#### LAXMI CHARITABLE TRUST

#### SHRI CHINAI COLLEGE OF COMMERCE & ECONOMICS

Dr. S. Radhakrishnan Marg, Andheri(East), Mumbai-400069

Accredited by NAAC with B grade

## **Library Software**



### **Attendance Management**





## **Tally Software**





#### **Digital University Marks Entry**

















### **Online Admission**























# SHRI CHINAI COLLEGE OF COMMERCE & ECONOMICS

MUMBAI - 400069

Academic Year : 04/2023 - 03/2024 Payment Date : 14/06/2023 22:57 Payment For : AAKASH SAWANT Registration Code : 1281

Fee Amount : INR 18816.00 Discount Amount : INR 0.00 Payment Amount : INR 18816.00 Fee Description : College Fees Mode Of Payment : DEBIT CARD Standard/Course : T.Y.BBI

Qfix Reference Number: R1W9RBRE0001281

Late Payment Charges : INR 0.00 Other Charges : INR 0.00 Remaining Amount : INR 0.00

| Description                             | Amount   | Paid     |
|-----------------------------------------|----------|----------|
| Tuition Fees                            | 10000.00 | 10000.00 |
| Library Fees                            | 600.00   | 600.00   |