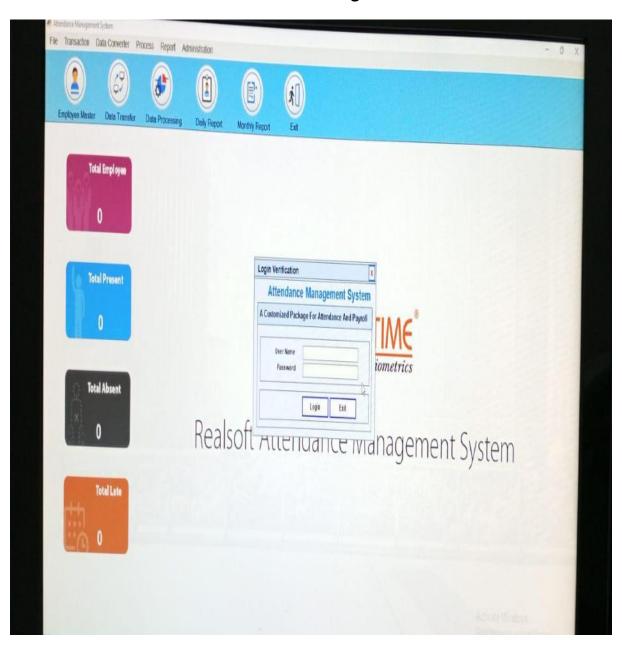

#### LAXMI CHARITABLE TRUST

#### SHRI CHINAI COLLEGE OF COMMERCE & ECONOMICS

Dr. S. Radhakrishnan Marg, Andheri(East), Mumbai-400069

Accredited by NAAC with B grade

## **Library Software**



### **Attendance Management**





## **Tally Software**





#### **Digital University Marks Entry**

















### **Online Admission**























# SHRI CHINAI COLLEGE OF COMMERCE & ECONOMICS

MUMBAI - 400069

Academic Year : 04/2023 - 03/2024 Payment Date : 14/06/2023 22:57 Payment For : AAKASH SAWANT Registration Code : 1281

Fee Amount : INR 18816.00 Discount Amount : INR 0.00 Payment Amount : INR 18816.00 Fee Description : College Fees Mode Of Payment : DEBIT CARD Standard/Course : T.Y.BBI

Qfix Reference Number: R1W9RBRE0001281

Late Payment Charges : INR 0.00 Other Charges : INR 0.00 Remaining Amount : INR 0.00

| Description                             | Amount   | Paid     |
|-----------------------------------------|----------|----------|
| Tuition Fees                            | 10000.00