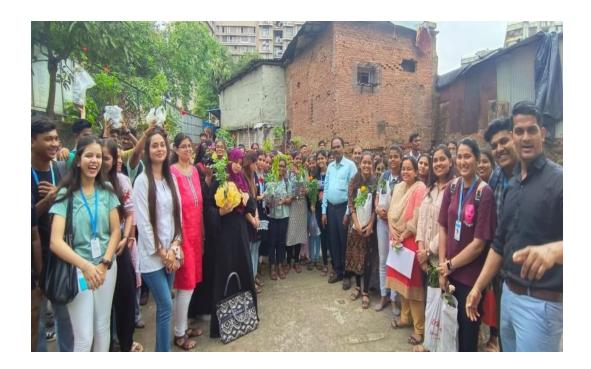

The program was inaugurated by the Principal Dr.B.B.Kamble and the activity started. Several teaching and non-teaching staff also participated in the activity. Near the fencing walls of college saplings were planted.

Total 71 students participated by bringing saplings or volunteering the activity. Students were given hands on training of cleaning the site, digging the ground, planting the saplings, watering the plants and many more. 30 saplings including rose, mogra, tagetes(Zendu), white jasmine, pin-wheel etc., were planted in total at the site of activity.