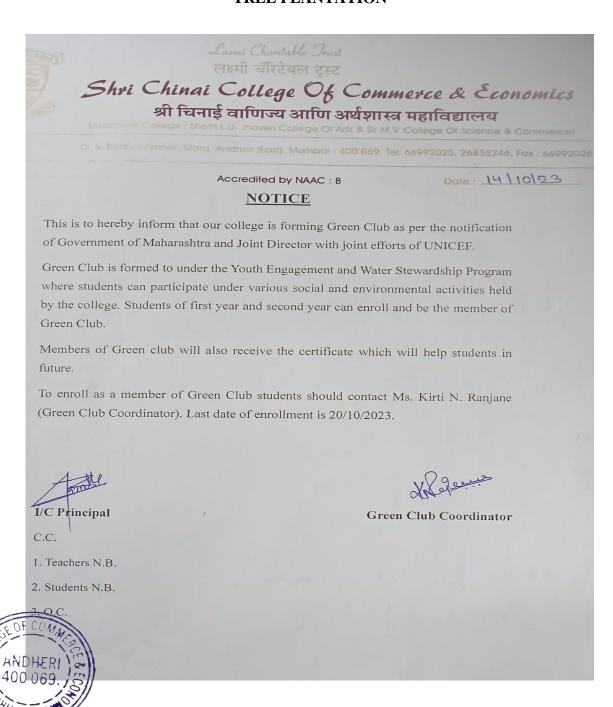

#### TREE PLANTATION

# TREE PLANTATION ACTIVITY REPORT 2023-24

This document is intended to abridge about the tree plantation activity organised in college on 19th August 2023 at 11.00a.m. The venue decided to carry out activity was college campus. Program was organised by Ms. Kirti N.Ranjane primarily for the students of Environmental studies and F.C.-Environmental Management i.e.F.Y.B.Com and S.Y.B.M.S. class. Participation was allowed to students by bringing saplings of the names provided in the tree plantation notice or by volunteering the activity.

The program was inaugurated by the Principal Dr.B.B.Kamble and the activity started. Several teaching and non-teaching staff also participated in the activity. Near the fencing walls of college saplings were planted.

Total 71 students participated by bringing saplings or volunteering the activity. Students were given hands on training of cleaning the site, digging the ground, planting the saplings, watering the plants and many more. 30 saplings including rose, mogra, tagetes(Zendu), white jasmine, pin-wheel etc., were planted in total at the site of activity.

The session successfully ended at 1.00p.m.