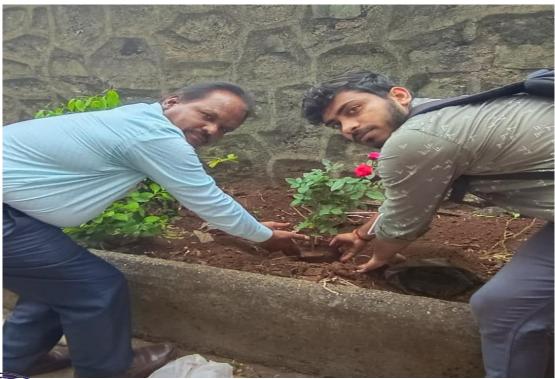

The program was inaugurated by the Principal Dr.B.B.Kamble and the activity started. Several teaching and non-teaching staff also participated in the activity. Near the fencing walls of college saplings were planted.

Total 71 students participated by bringing saplings or volunteering the activity. Students were given hands on training of cleaning the site, digging the ground, planting the saplings, watering the plants and many more. 30 saplings including rose, mogra, tagetes(Zendu), white jasmine, pin-wheel etc., were planted in total at the site of activity.