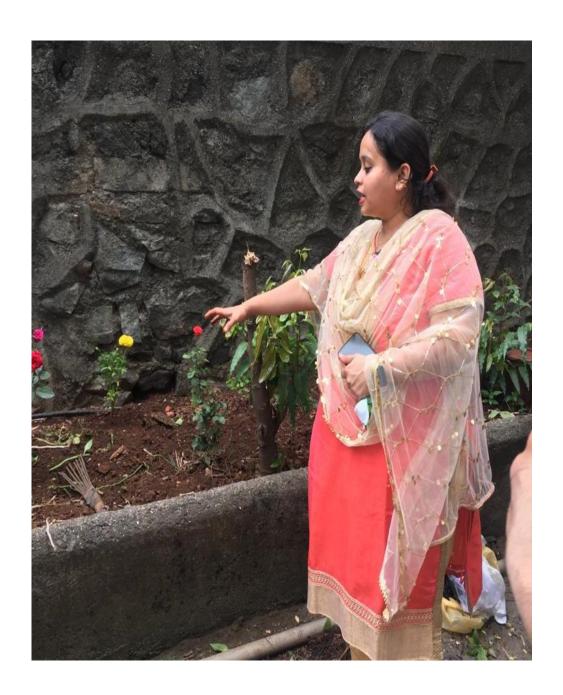

# TREE PLANTATION ACTIVITY REPORT 2023-24

This document is intended to abridge about the tree plantation activity organised in college on 19th August 2023 at 11.00a.m. The venue decided to carry out activity was college campus. Program was organised by Ms. Kirti N.Ranjane primarily for the students of Environmental studies and F.C.-Environmental Management i.e.F.Y.B.Com and S.Y.B.M.S. class. Participation was allowed to students by bringing saplings of the names provided in the tree plantation notice or by volunteering the activity.

The program was inaugurated by the Principal Dr.B.B.Kamble and the activity started. Several teaching and non-teaching staff also participated in the activity. Near the fencing walls of college saplings were planted.

Total 71 students participated by bringing saplings or volunteering the activity. Students were given hands on training of cleaning the site, digging the ground, planting the saplings, watering the plants and many more. 30 saplings including rose, mogra, tagetes(Zendu), white jasmine, pin-wheel etc., were planted in total at the site of activity.