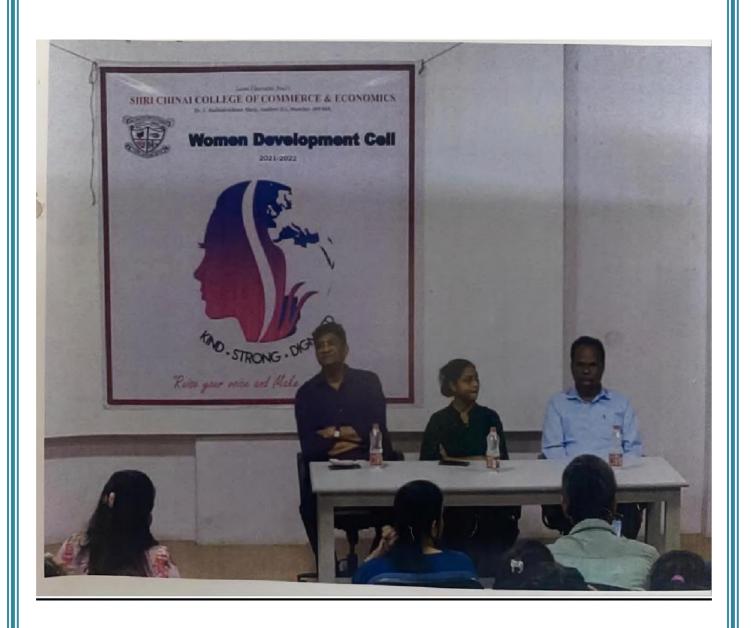

# SHRI CHINAI COLLEGE OF COMMERCE AND ECONOMICS

Dr. Radhakrishnan Marg, Andheri East Mumbai 69.

Report on Women's Day Celebration, 9th March, 2022

Date: 12th March 2022

Women Development Cell organized Women's Day Celebration on 9<sup>th</sup> March 2022. The Theme for the year was "Gender Security – Crime against Women" presented by Mumbai Police, Nirbhaya Squad Cell. The Chief guest was Mrs. Unnati Thakkar (PSI, Mumbai Police) and Mr. Pravin Gajarmal (PSI, Mumbai Police)

The programme started with the lighting of lamp by respected Principal Sir, Dr. B.B. Kamble along with the Chief guest and other teaching and non teaching staff. As our Chinai culture the programme was inaugurated with by reciting the Saraswati vandana prayer by our student Ms. Shraddha Sonkar from FYBBI.

Incharge Professor of WDC Prof. Jharna Sarkar wished a warm welcome to all the participants present on the board. She gave us insights on Women's Day and also explained the theme of the year, 2022. "Gender equality today for a sustainable tomorrow". Our Principal sir felicitated both the guest with the Bunch of flowers.

On the occasion of Women's day our principal sir motivated all the students with a speech on Woman hood and gender equality. We started our programme with the speech on Women empowerment by the student of FYBMS – Ms. Shahina Shaikh.

Students of all the courses has played a street Play on the theme - Rape. Where they showcased their message to raise a voice against crime.

Finally, Mrs. Unnati Takkar and Pravin Gajarmal spoke about how to stay alert and what to do if you face any problem. As they are specialized and trained officer of Nirbhaya Squad Cell. They also shared the Helpline No. 103 where Mumbai Police will be there to help the people incase of emergency.