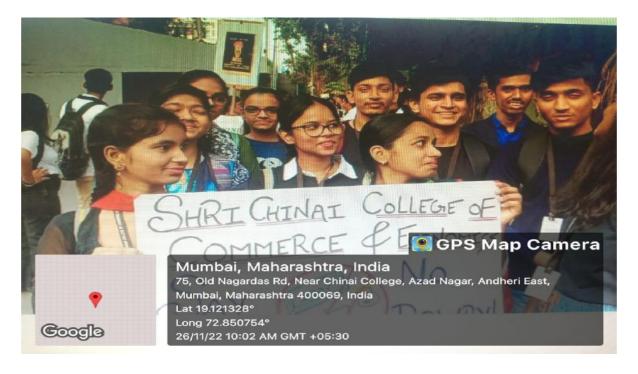

# ANTI DOWRY MOVEMENT, BOMBAY 4/50 Vishnu Prasad Sty. Near Parle Products Ltd. Vile Parle (E)Mumbai 400 057.

Street Play Competition for Degree Colleges from Mumbai (City & Suburbs) on 30/11/19

# RULES AND REGULATIONS

SUBJECTS: (1) Evil Effects of DOWRY Custom on Women's Life. (2) Solutions to eradicate Evil Custom of DOWRY

VENUE: Sathaye College, Auditorium, Dixit Road, Vile Parle (East) Mumbai 400 057. DAY, DATE & TIME; Sturday 26th November 2022 at 10.30 a.m.

DAY / DATE / TIME : Saturday the 26th November 2022, at 8:00 a.m.

THEME : Sav NO to DOWRY.

VENUE: Freedom Fighter Mamasaheb Kulkarni Chowk near Parle Products Ltd. Ville Parle (E), 57

Route of the Rally: Mamasaheb Kulkarni Chowk - Mahatma Gandhi Road - Shraddhanand Road - Bhogle Chowk - Nehru Road - Dixit Road - Rally will conclude at Sathaye College, Rally will be addressed by Prin. Dr. Kavita Rege, Sathaye College, Vile Parle (East) Mumbai.