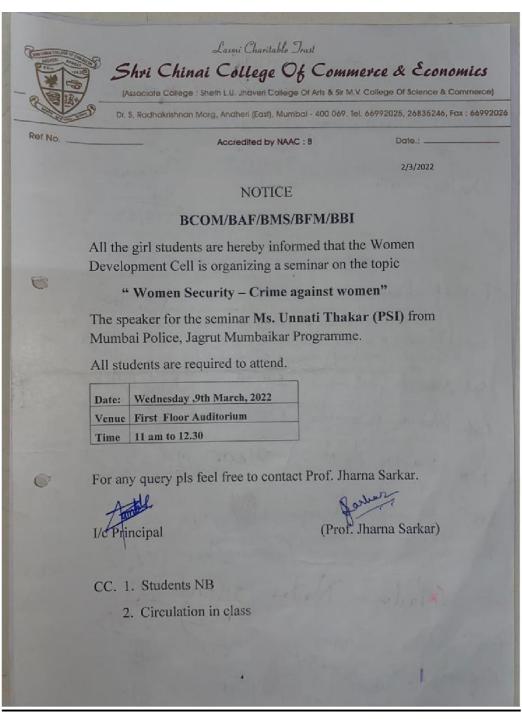

# SHRI CHINAI COLLEGE OF COMMERCE AND ECONOMICS

Dr. Radhakrishnan Marg, Andheri East Mumbai 69.

Report on Women's Day Celebration, 9th March, 2022

Date: 12th March 2022

Women Development Cell organized Women's Day Celebration on 9<sup>th</sup> March 2022. The Theme for the year was "Gender Security – Crime against Women" presented by Mumbai Police, Nirbhaya Squad Cell. The Chief guest was Mrs. Unnati Thakkar (PSI, Mumbai Police) and Mr. Pravin Gajarmal (PSI, Mumbai Police)