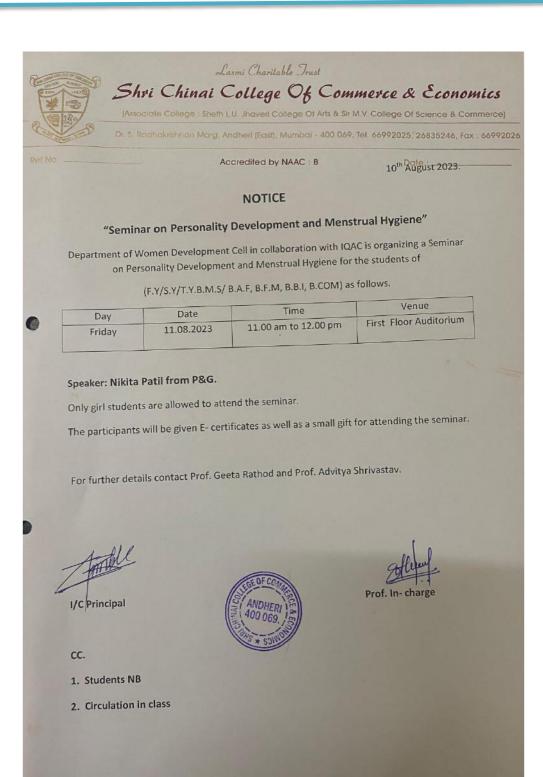

# SHRI CHINAI COLLEGE OF COMMERCE AND ECONOMICS

Dr.Radhakrishnan Marg, Andheri East Mumbai - 400069

A Report on seminar on Personality Development and Menstrual Hygiene.

The seminar on "Personality Development and Menstrual Hygiene" was organized by the Women Development Cell of Shri Chinai College of Commerce and Economics on 11th August, 2023, at 11:00 a.m. in the college auditorium.Prof.Geeta Rathod greeted the guests by giving her beautiful bunches of flowers as a welcome gesture.