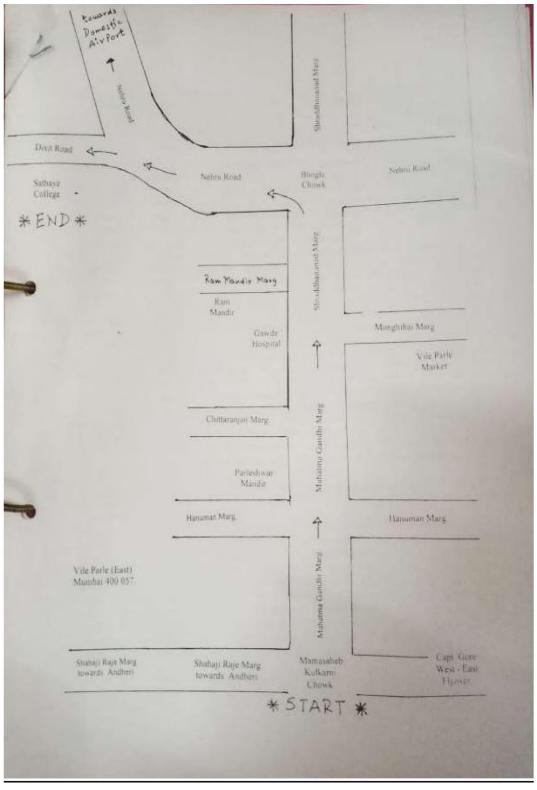

DAY / DATE / TIME : Saturday the 26th November 2022, at 8:00 a.m.

THEME : Sav NO to DOWRY.

VENUE: Freedom Fighter Mamasaheb Kulkarni Chowk near Parle Products Ltd. Ville Parle (E), 57

Route of the Rally: Mamasaheb Kulkarni Chowk - Mahatma Gandhi Road - Shraddhanand Road - Bhogle Chowk - Nehru Road - Dixit Road - Rally will conclude at Sathaye College, Rally will be addressed by Prin. Dr. Kavita Rege, Sathaye College, Vile Parle (East) Mumbai.