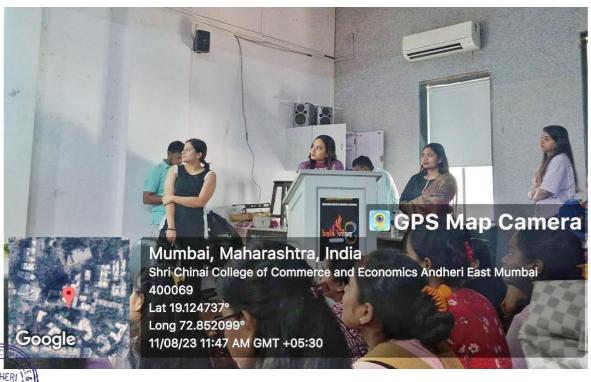

The session of the seminar was led by Ms.Nikita Patil, She talked about different parts of people's personalities, like being open to new things, being careful and organized, being outgoing and social, being friendly and cooperative, and feeling worried or anxious.

Ms.Nikita Patil also talked about things that people often misunderstand or feel uncomfortable talking about when it comes to the menstrual cycle. She made it clear how important it is to take care of ourselves during our menstrual cycle. Students were also provided with free goodies.