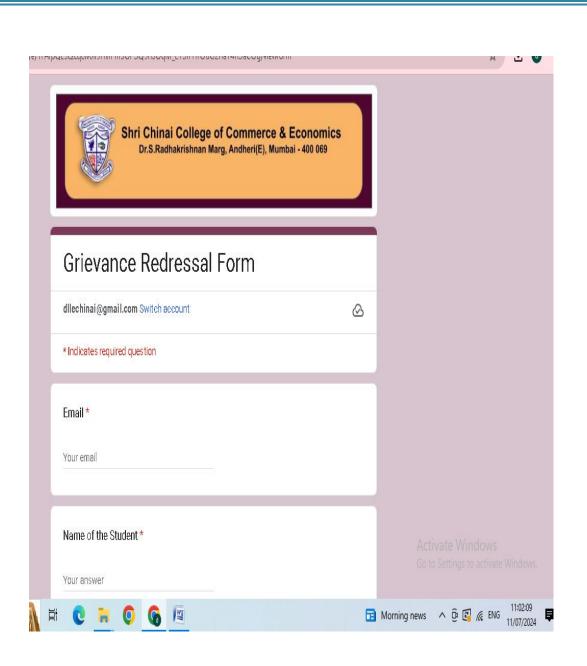

### Options:

- A. All of the above
- B. 3 of the above
- C. 2 of the above
- D. 1 of the above
- E. None of the above

Students and staff members' complaints can be registered using the grievance redressal form available on the college website. The following link can be used :

https://forms.gle/PpL3iiUsjVv79g7u6