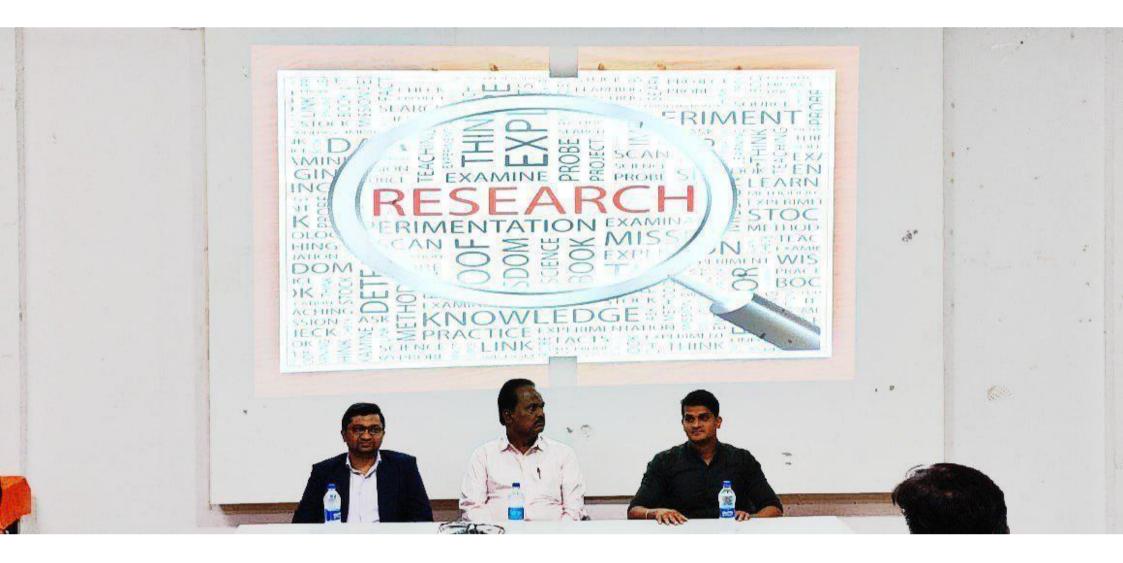

# "SEMINAR ON THE TOPIC OF HOW TO WRITE A RESEARCH PAPER"

The Department of Business Economics and department of mathematics of Shri Chinai College of Commerce and Economics in collaboration with IQAC jointly organized a Seminar on the topic of "How to write a research paper" on 11" January 2023, Wednesday in the college auditorium (first floor). For F.Y. S.Y. T.Y.B.COM/ B.B.I/ B.F.M/ B.M.S/ B.A.F classes. The programme started at 09:30 am with the welcome speech addressed by Prof. Bharat Kisan Shirgaonkar. Introduced the speaker of the event respected Prof. Chetan Panchal & Prof. Manish Jaiswal. Activities conducted during the seminar were student's interaction with the speaker, question and answer session, doubt clearing session and so on. The seminar was conducted for all B.com & Self-financing students.

The speaker of the event was Prof Chetan Panchal and Prof. Manish Jaiswal explained everything in detail with the help of power point presentation to our students.

Total number of students attended the seminar were 137 as per the attendance record.

Organizing members of the event were Prof. Chetan Panchal and Prof. Manish Jaiswal.

The seminar ended around 11:30 am, with the formal vote of thanks delivered by Prof. Bharat Kisan Shirgaonkar,