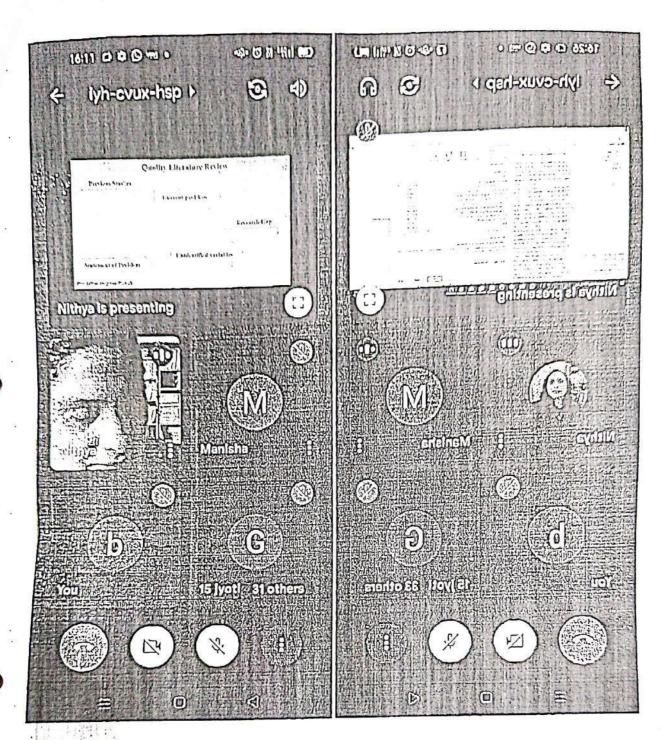

# "SEMINAR ON THE TOPIC OF HOW TO WRITE A RESEARCH PAPER"

The Department of Business Economics and department of mathematics of Shri Chinai College of Commerce and Economics in collaboration with IQAC jointly organized a Seminar on the topic of "How to write a research paper" on 11" January 2023, Wednesday in the college auditorium (first floor). For F.Y. S.Y. T.Y.B.COM/ B.B.I/ B.F.M/ B.M.S/ B.A.F classes. The programme started at 09:30 am with the welcome speech addressed by Prof. Bharat Kisan Shirgaonkar. Introduced the speaker of the event respected Prof. Chetan Panchal & Prof. Manish Jaiswal. Activities conducted during the seminar were student's interaction with the speaker, question and answer session, doubt clearing session and so on. The seminar was conducted for all B.com & Self-financing students.

The speaker of the event was Prof Chetan Panchal and Prof. Manish Jaiswal explained everything in detail with the help of power point presentation to our students.

Total number of students attended the seminar were 137 as per the attendance record.