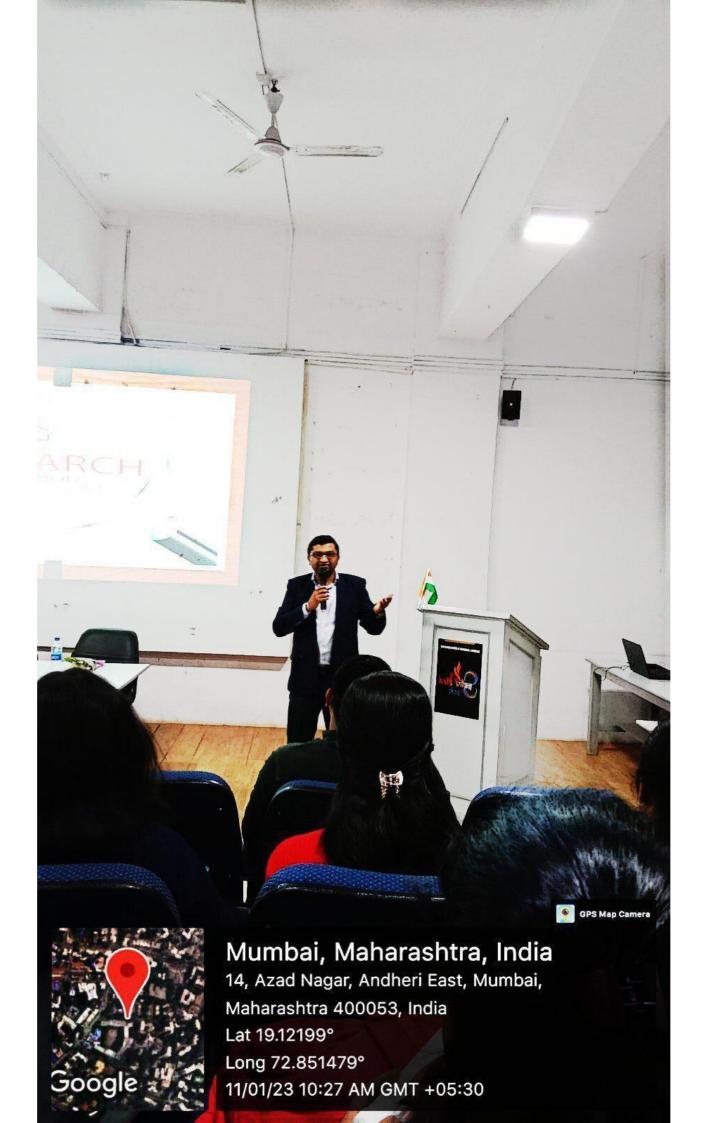

# "SEMINAR ON THE TOPIC OF HOW TO WRITE A RESEARCH PAPER"

The Department of Business Economics and department of mathematics of Shri Chinai College of Commerce and Economics in collaboration with IQAC jointly organized a Seminar on the topic of "How to write a research paper" on 11" January 2023, Wednesday in the college auditorium (first floor). For F.Y. S.Y. T.Y.B.COM/ B.B.I/ B.F.M/ B.M.S/ B.A.F classes. The programme started at 09:30 am with the welcome speech addressed by Prof. Bharat Kisan Shirgaonkar. Introduced the speaker of the event respected Prof. Chetan Panchal & Prof. Manish Jaiswal. Activities conducted during the seminar were student's interaction with the speaker, question and answer session, doubt clearing session and so on. The seminar was conducted for all B.com & Self-financing students.

The speaker of the event was Prof Chetan Panchal and Prof. Manish Jaiswal explained everything in detail with the help of power point presentation to our students.

Total number of students attended the seminar were 137 as per the attendance record.