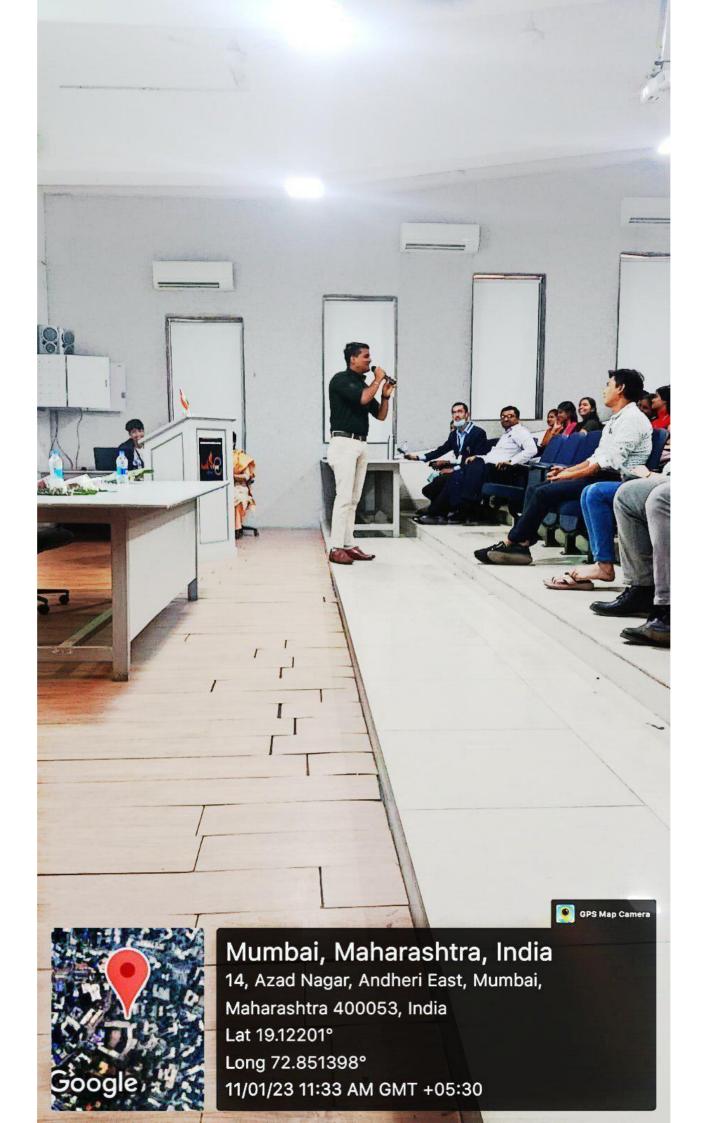

# "SEMINAR ON THE TOPIC OF HOW TO WRITE A RESEARCH PAPER"

The Department of Business Economics and department of mathematics of Shri Chinai College of Commerce and Economics in collaboration with IQAC jointly organized a Seminar on the topic of "How to write a research paper" on 11" January 2023, Wednesday in the college auditorium (first floor). For F.Y. S.Y. T.Y.B.COM/ B.B.I/ B.F.M/ B.M.S/ B.A.F classes. The programme started at 09:30 am with the welcome speech addressed by Prof. Bharat Kisan Shirgaonkar. Introduced the speaker of the event respected Prof. Chetan Panchal & Prof. Manish Jaiswal. Activities conducted during the seminar were student's interaction with the speaker, question and answer session, doubt clearing session and so on. The seminar was conducted for all B.com & Self-financing students.

Organizing members of the event were Prof. Chetan Panchal and Prof. Manish Jaiswal.

The seminar ended around 11:30 am, with the formal vote of thanks delivered by Prof. Bharat Kisan Shirgaonkar,