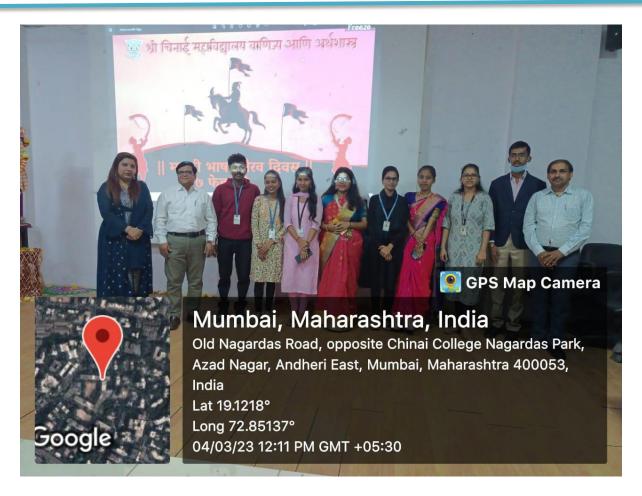

#### SHRI CHINAI COLLEGE OF COMMERCE & ECONOMICS

Dr. S. Radhakrishnan Marg, Andheri (East), Mumbai-400 069

Accredited by NAAC with B Grade

**GLIMPSE OF MARATHI BHASHA DIVAS DRAMA COMPETITION** 

#### SHRI CHINAI COLLEGE OF COMMERCE & ECONOMICS

Dr. S. Radhakrishnan Marg, Andheri (East), Mumbai-400 069

Accredited by NAAC with B Grade

GLIMPSE OF MARATHI BHASHA DIVAS CELEBRATION

#### GLIMPSE OF MARATHI BHASHA DIVAS CELEBRATION