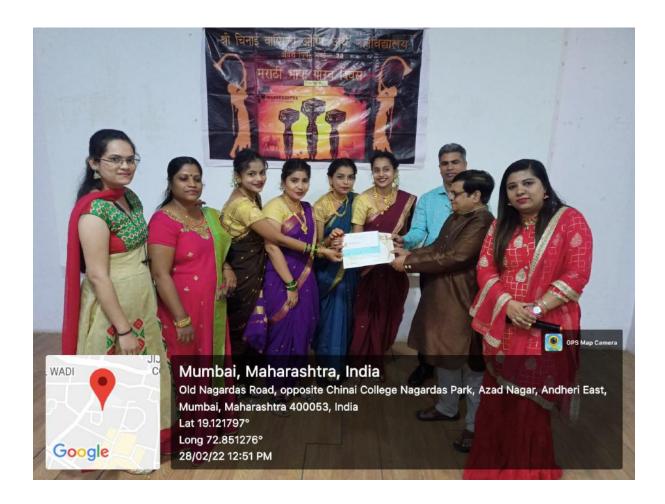

#### SHRI CHINAI COLLEGE OF COMMERCE & ECONOMICS

Dr. S. Radhakrishnan Marg, Andheri (East), Mumbai-400 069

Accredited by NAAC with B Grade

GLIMPSE OF MARATHI BHASHA DIVAS CELEBRATION

#### GLIMPSE OF MARATHI BHASHA DIVAS CELEBRATION