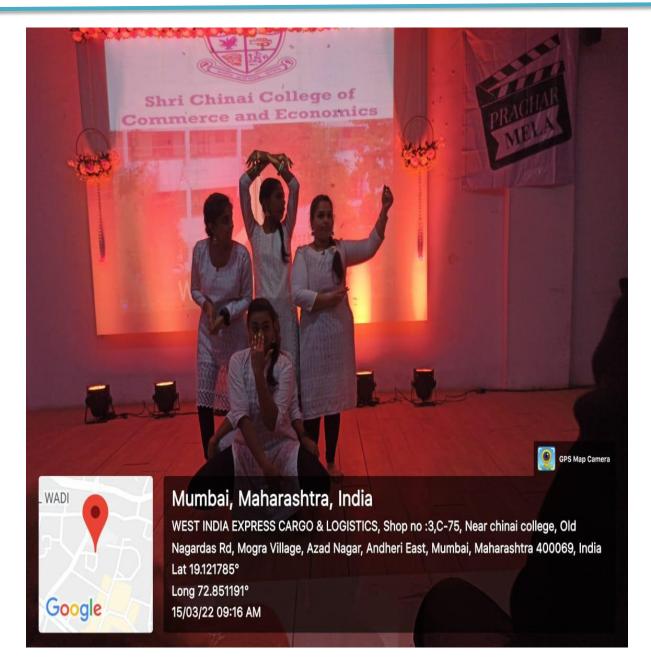

#### SHRI CHINAI COLLEGE OF COMMERCE & ECONOMICS

Dr. S. Radhakrishnan Marg, Andheri (East), Mumbai-400 069

Accredited by NAAC with B Grade

**GLIMPSE OF MARATHI BHASHA DIVAS DRAMA COMPETITION** 