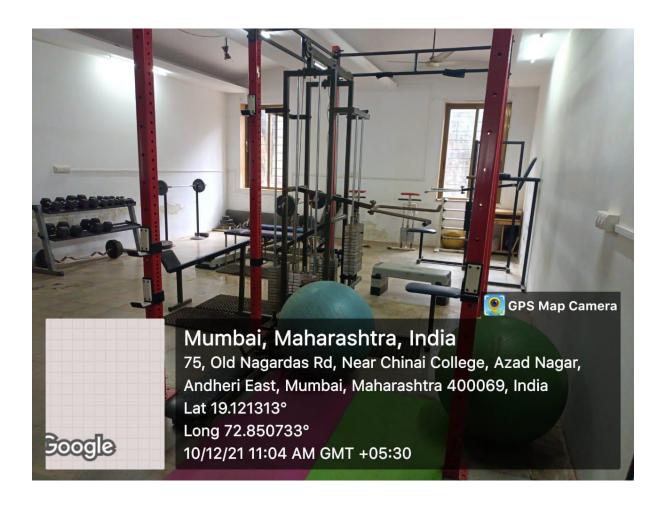

#### SHRI CHINAI COLLEGE OF COMMERCE & ECONOMICS

Dr. S. Radhakrishnan Marg, Andheri (East), Mumbai-400 069

Accredited by NAAC with B Grade

4.1.1 The Institution has adequate facilities for cultural activities, sports, games (Indoor, outdoor), gymnasium, yoga Centre etc.

# LIST OF GYMNASIUM EQUIPMENT

| SR.NO | EQUIPMENT          | QUANTITY |
|-------|--------------------|----------|
| 1     | DUMBELLS - 2.5 KG  | 1 PAIR   |
| 2     | DUMBELLS - 5 KG    | 1 PAIR   |
| 3     | DUMBELLS - 7.5 KG  | 1 PAIR   |
| 4     | DUMBELLS - 10 KG   | 1 PAIR   |
| 5     | DUMBELLS - 12.5 KG | 1 PAIR   |
| 6     | DUMBELLS - 15 KG   | 1 PAIR   |
| 7     | PLATES - 2.5 KG    | 1 PAIR   |
| 8     | PLATES - 5 KG      | 1 PAIR   |
| 9     | PLATES - 7.5 KG    | 1 PAIR   |
| 10    | PLATES - 10 KG     | 1 PAIR   |
| 1     | PLATES - 15 KG     | 1 PAIR   |
| .2    | PLATES - 20 KG     | 1 PAIR   |
| .3    | ROD                | 1        |
| 4     | ROD LOCKS          | 2        |
| 5     | BENCH              | 1        |
| 6     | MULTIMACHINES      | 1        |