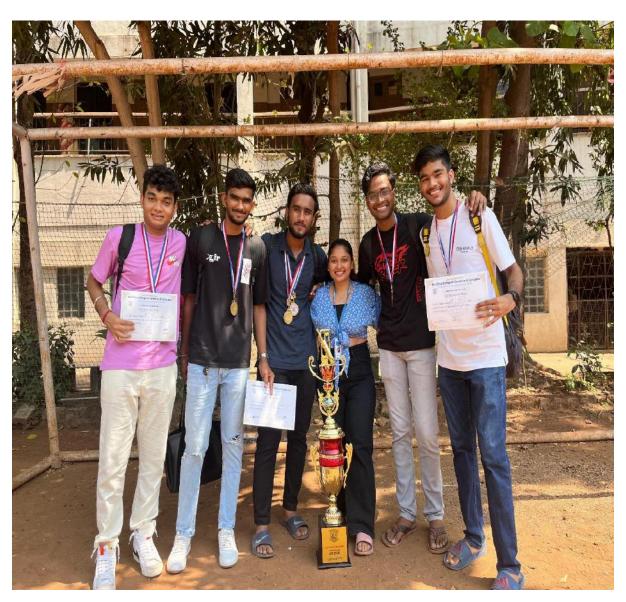

#### SHRI CHINAI COLLEGE OF COMMERCE & ECONOMICS

Dr. S. Radhakrishnan Marg, Andheri (East), Mumbai-400 069

Accredited by NAAC with B Grade

1<sup>St</sup> PRIZE WINNERS OF CRICKET COMPETITION