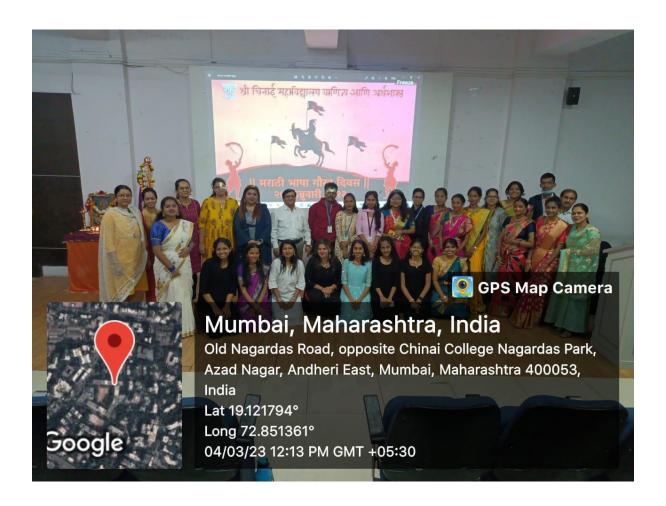

#### SHRI CHINAI COLLEGE OF COMMERCE & ECONOMICS

Dr. S. Radhakrishnan Marg, Andheri (East), Mumbai-400 069

Accredited by NAAC with B Grade

GLIMPSE OF MARATHI BHASHA DIVAS CELEBRATION

#### GLIMPSE OF MARATHI BHASHA DIVAS CELEBRATION