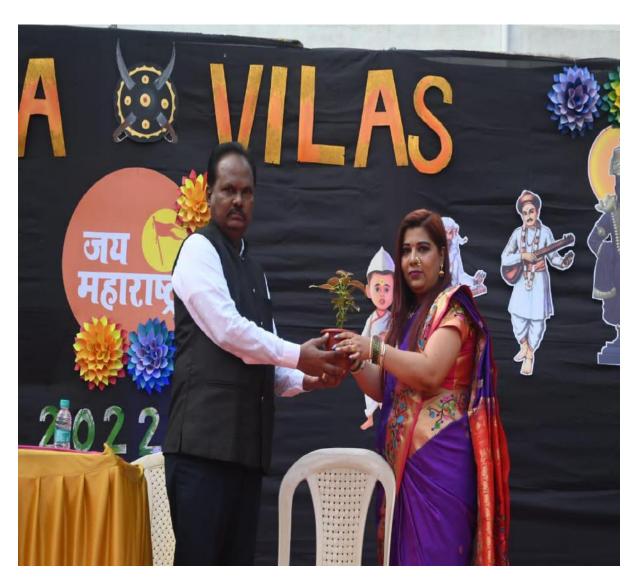

#### SHRI CHINAI COLLEGE OF COMMERCE & ECONOMICS

Dr. S. Radhakrishnan Marg, Andheri (East), Mumbai-400 069

Accredited by NAAC with B Grade

SHRI CHHATRAPATHI SHIVAJI MAHARAJ RAJYA ABHISHEK
SOLA CELEBRATION AT COLLEGE