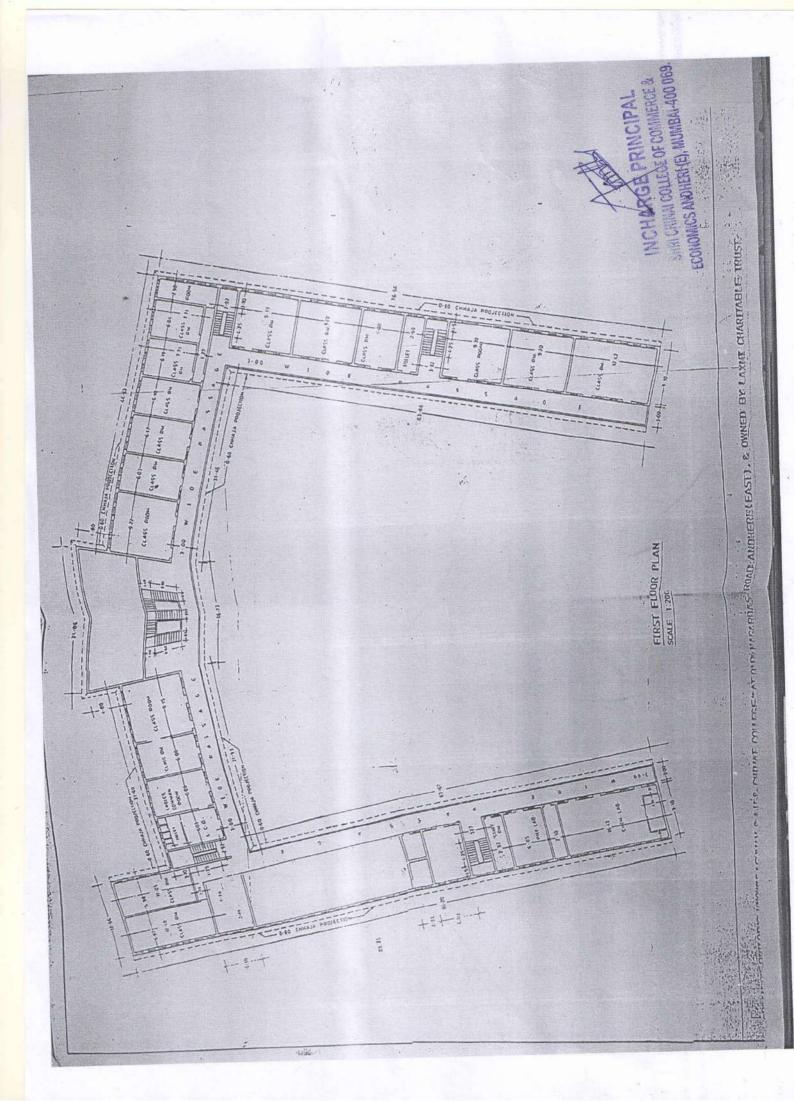

# **INDEX**

| SR NO | TITLE                                          | Page No |
|-------|------------------------------------------------|---------|
| 1*    | Ground Floor College Map                       | 1       |
| 2     | First Floor College Map                        | 2       |
| 3     | Second Floor College Map                       | 3       |
| 4     | A wing (Ground/first/Second Floor Description) | 4 to 5  |
| 5     | B wing (Ground/first/Second Floor Description) | 6 to 8  |
| 6     | C wing (Ground/first/Second Floor Description) | 9 to 11 |
| 7     | D wing Ground Floor Computer Lab               | 12      |

Wing A

| Location Firs | st Floor |  |
|---------------|----------|--|
|---------------|----------|--|

| Room No           | Description    | ~ Sq. ft. |
|-------------------|----------------|-----------|
| F 28              | Class Room     | 900       |
| F 29              | Class Room     | 900       |
| F 30              | Class Room     | 600       |
| - F 31            | Gents Toilet   | 300       |
| F 32              |                |           |
| (Mezzanine Floor) | Security Room  | 300       |
| F 33              | A/C Class Room | 900.      |
| F 34              | A/C Class Room | 900       |
| F 35              | Class Room     | 600       |
| F 36              | Class Room     | 800       |