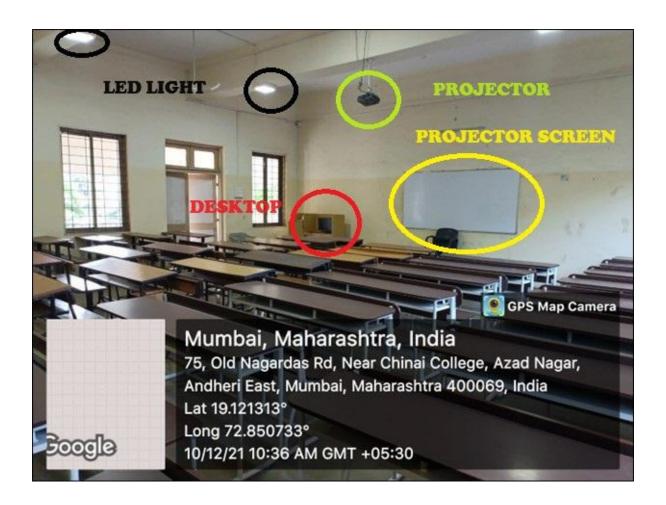

# 4.1.1: The Institution has adequate infrastructure and physical facilities for teaching-learning. viz., classrooms, laboratories, computing equipment etc.

| Sr<br>No | DETAIL OF COLLEGE INFRASTRUCTURE | NUMBERS |
|----------|----------------------------------|---------|
| 1        | Classrooms                       | 18      |
| 2        | Laboratories: Computer Lab – 01  | 01      |
| 3        | Library                          | 02      |
| 4        | Seminar Hall (F-18) (F-33)       | 02      |
| 5        | Auditorium                       | 01      |
| 6        | Canteen                          | 01      |
|          | TOTAL                            | 25      |