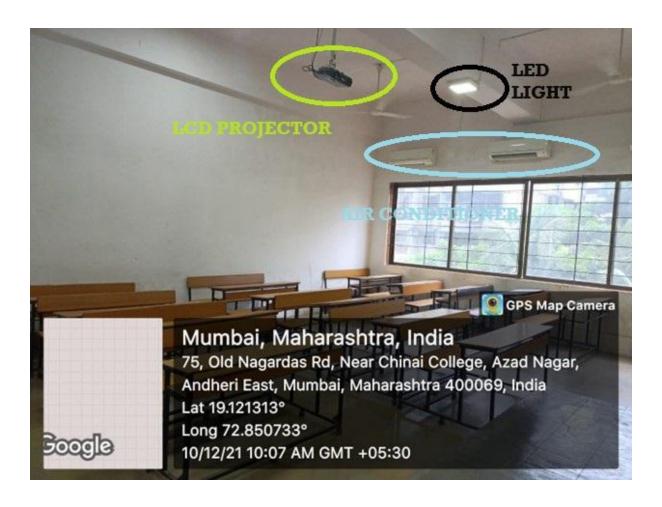

# 4.1.1: The Institution has adequate infrastructure and physical facilities for teaching-learning. viz., classrooms, laboratories, computing equipment etc.

| Sr<br>No | DETAIL OF COLLEGE INFRASTRUCTURE | NUMBERS |
|----------|----------------------------------|---------|
| 1        | Classrooms                       | 18      |
| 2        | Laboratories: Computer Lab – 01  | 01      |
| 3        | Library                          | 02      |
| 4        | Seminar Hall (F-18) (F-33)       | 02      |
| 5        | Auditorium                       | 01      |
| 6        | Canteen                          | 01      |
|          | TOTAL                            | 25      |