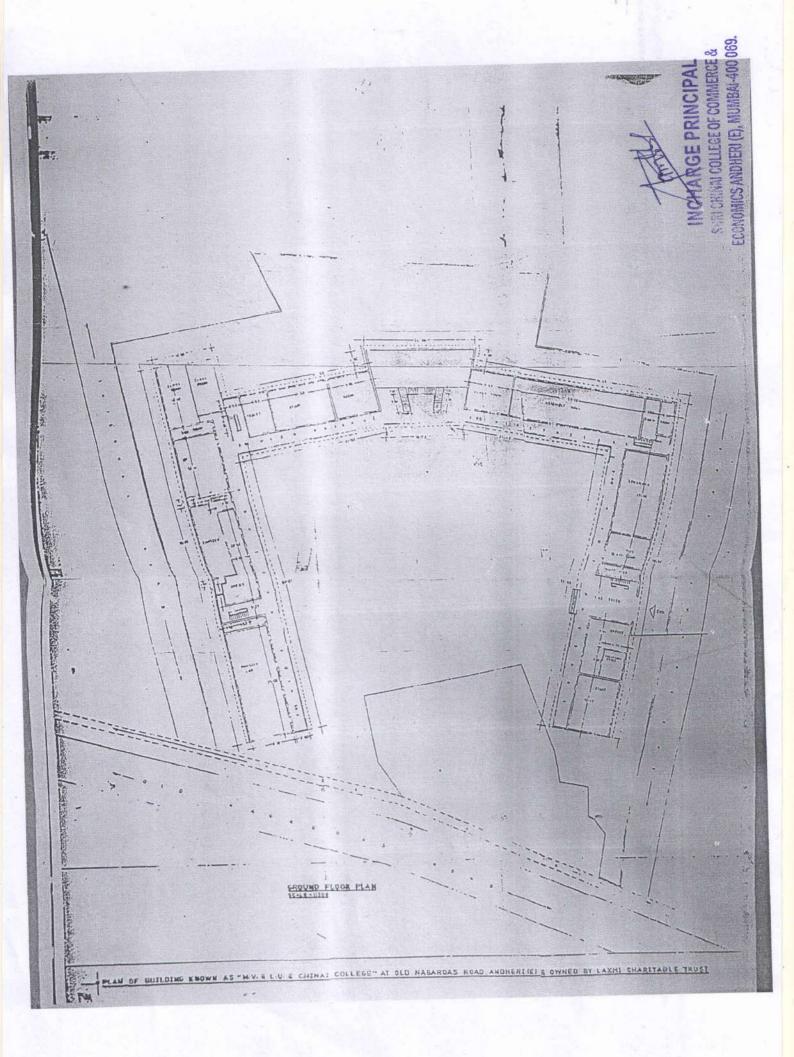

# **INDEX**

| SR NO | TITLE                                          | Page No |
|-------|------------------------------------------------|---------|
| 1*    | Ground Floor College Map                       | 1       |
| 2     | First Floor College Map                        | 2       |
| 3     | Second Floor College Map                       | 3       |
| 4     | A wing (Ground/first/Second Floor Description) | 4 to 5  |
| 5     | B wing (Ground/first/Second Floor Description) | 6 to 8  |
| 6     | C wing (Ground/first/Second Floor Description) | 9 to 11 |
| 7     | D wing Ground Floor Computer Lab               | 12      |

# WING/ FLOOR WISE DESCRIPTION

Wing A
Location Ground Floor

| Location   | Oround 1 1001           |           |
|------------|-------------------------|-----------|
| Room<br>No | Description             | ~ Sq. ft. |
|            | Staff Room              | 800       |
| -          | College Admin<br>Office | 2400      |
| -          | LCT Store Room          | 900       |
| -          | Activity Room           | 1800      |