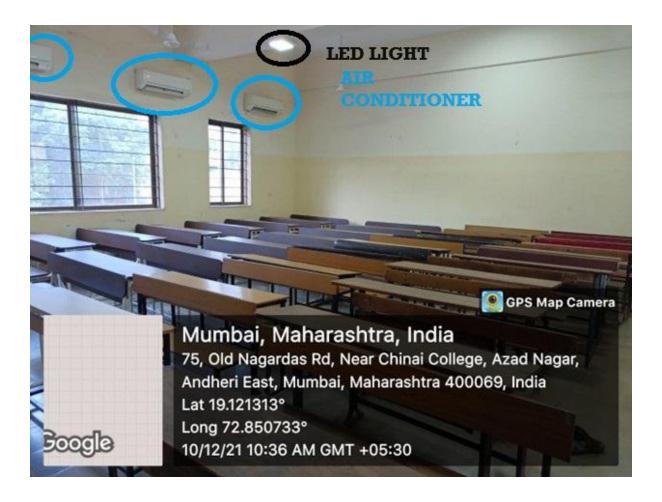

# 4.1.1: The Institution has adequate infrastructure and physical facilities for teaching-learning. viz., classrooms, laboratories, computing equipment etc.

| Sr<br>No | DETAIL OF COLLEGE INFRASTRUCTURE | NUMBERS |
|----------|----------------------------------|---------|
| 1        | Classrooms                       | 18      |
| 2        | Laboratories: Computer Lab – 01  | 01      |
| 3        | Library                          | 02      |
| 4        | Seminar Hall (F-18) (F-33)       | 02      |
| 5        | Auditorium                       | 01      |
| 6        | Canteen                          | 01      |
|          | TOTAL                            | 25      |