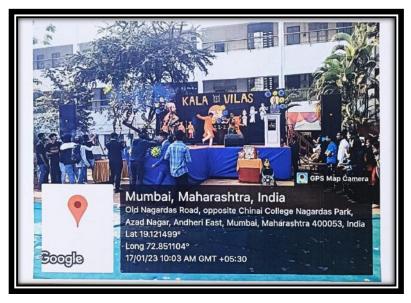

## **SPORTS ACTIVITIES**

2022-23

#### SHRI CHINAI COLLEGE OF COMMERCE AND ECONOMICS

Dr. S. Radhakrishnan Marg, Mumbai 400069

Date: 3rd January, 2023

#### ANNUAL SPORTS DAY

The students of B.Com & Self-financing Courses are hereby informed that the College is organizing "Annual Sport Day" on 19th, 20th & 21st January, 2023 from 7.30 am in the College.