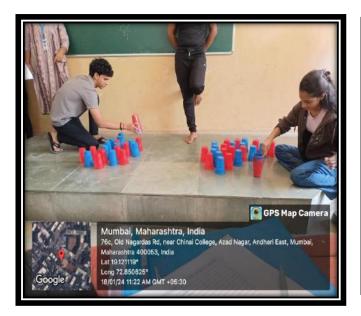

|

NOTICE AND LIST OF INDOOR AND OUTDOOR SPORTS ACTIVITIES 2023 -24

# PHOTOGRAPHIC REPRESENTATION OF SPORTS ACTIVITIES











## **COMPETITIONS**





**Elocution Competition** 











**Poster Making Competition** 



## VISIT TO SLUM AREA TO INTERACT WITH KIDS









## CELEBRATION OF INDEPENDENCE WEEK

## Swacha Bharat Abhiyan

















# CELEBRATION OF NATIONAL YOUTH DAY











## INTERNATIONAL YOGA DAY

**June 2023** 











## TREE PLANTATION ACTIVITY







## **SEMINAR**











## **SEMINAR BY WDC-2023-24**

Women's Development Cell (WDC) in collaboration with IQAC undertakes Seminar on Friday 11<sup>th</sup> August, 2023 at 11.00 am first floor auditorium on topic of "Personality development and Menstrual Hygiene" with Ms. Nikita Patil representative from P&G.

The seminar was attended by Principal, staff and female students. Students were also provided with free goodies.