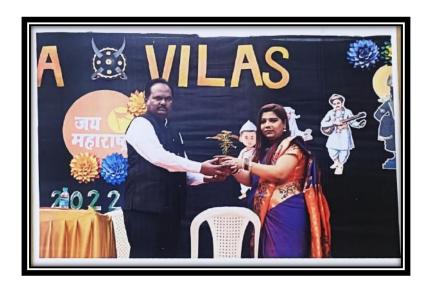

## **SPORTS ACTIVITIES**

2022-23

#### SHRI CHINAI COLLEGE OF COMMERCE AND ECONOMICS

Dr. S. Radhakrishnan Marg, Mumbai 400069

Date: 3rd January, 2023

#### ANNUAL SPORTS DAY

The students of B.Com & Self-financing Courses are hereby informed that the College is organizing "Annual Sport Day" on 19th, 20th & 21st January, 2023 from 7.30 am in the College.