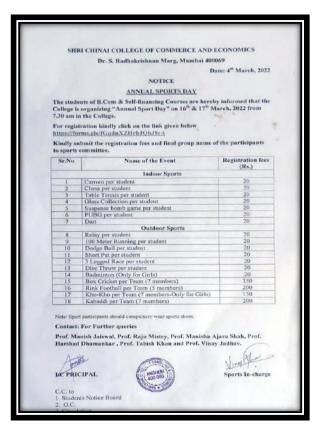

#### NOTICE

#### ANNUAL SPORTS DAY

The students of B.Com & Self-financing Courses are hereby informed that the College is organizing "Annual Sport Day" on 28<sup>th</sup>, 29<sup>th</sup> & 30<sup>th</sup> January 2020 from 7.30 am on College Ground.

The entry forms are available with respective Professors .The interested student are required to collect & fill-up the forms & submit it on or before 27° January, 2020 to the respective Professors.

| 1 Carrom per student 20 2 Chess per student 20 3 Table Tennis per student 20 3 Gas Collection per student 20 5 Suspense bornb game per student 20 5 Suspense bornb game per student 20 6 Relay per student 20 8 Relay per student 20 10 Dorbeton humber per student 20 11 Dordege Ball per student 20 12 Short Pour per student 20 13 Stagged Race per student 20 13 Stagged Race per student 20 14 Disc Throw per student 20 15 Tug of war per student 20 16 Ballminton(Girls) 20 17 Box Cricket per Team (2 members) 20 18 North Pour Stagged Race (2 members) 20 19 Nink Football per Team (6 members) 20 10 Rink Football per Team (6 members) 20 11 Kabaddi per Team (7 members) 150 12 Kho-Kho per Team (7 members) 150 12 Kho-Kho per Team (7 members) 150 12 Kho-Kho per Team (7 members) 150 12 Rho-Kho per Team (7 members) 150 13 Rho-Kho per Team (7 members) 150 14 Policy per student 50                                                          | SR.NO. | Name of Event                      | Registration<br>fees (Rs.) |  |
|-----------------------------------------------------------------------------------------------------------------------------------------------------------------------------------------------------------------------------------------------------------------------------------------------------------------------------------------------------------------------------------------------------------------------------------------------------------------------------------------------------------------------------------------------------------------------------------------------------------------------------------------------------------------------------------------------------------------------------------------------------------------------------------------------------------------------------------------------------------------------------------------------------------------------------------------------------------------|--------|------------------------------------|----------------------------|--|
| 3 Table Tennis per student 20 4 Glas Collection per student 20 5 Suspense bornb game per student 20 6 Hide marble per student 20 8 Relay per student 20 10 Uong Jump per student 20 10 Long Jump per student 20 11 Donge Ball per student 20 12 Short Put per student 20 13 Short Put per student 20 14 Disc. Throw per student 20 15 Short Put per student 20 16 Glas Collection 20 17 Box Cricket per Famn (7 members) 20 18 Volleyball per Team (8 members) 250 20 open Cricket per Team (9 members) 200 20 open Cricket per Team (9 members) 450 20 open Cricket per Team (9 members) 450 20 open Cricket per Team (9 members) 450 21 Kabaddi per Team (9 members) 150 22 Kabaddi per Team (9 members) 150                                                                                                                                                                                                                                                  | 1      | Carrom per student                 | 20                         |  |
| 4 Glass Cellection per student 20 5 Suspense bomb game per student 20 6 Hide marble per student 20 8 Relay per student 20 9 100 Meter Running per student 20 9 100 Meter Running per student 20 10 Long Jump per student 20 11 Dodge Ball per student 20 12 Short Pot µmp per student 20 13 3 Legged Race per student 20 14 Disc Throw per student 20 15 Tug of war per student 20 15 Tug of war per student 20 16 Badminton(Girls) 20 17 Box Cricket per Team (7 members) 350 18 Volleyball per Team (6 members) 250 19 Rink Football per Team (6 members) 250 20 open Cricket per Team (9 members) 450 21 Kabaddil per Team (7 members) 450 22 Kabaddil per Team (7 members) 150                                                                                                                                                                                                                                                                              | 2      | Chess per student                  | 20                         |  |
| Suspense bomb game per student   20                                                                                                                                                                                                                                                                                                                                                                                                                                                                                                                                                                                                                                                                                                                                                                                                                                                                                                                             | 3      | Table Tennis per student           | 20                         |  |
| 6         Hide marble per student         20           8         Relay per student         20           9         100 Meter Running per student         20           10         Long Jump per student         20           11         Dodge Ball per student         20           12         Short Pott per student         20           13         3 tegged Race per student         20           14         Disc Throw per student         20           15         Tug of war per student         20           16         Badminton (Girks)         20           17         Box Cricket per Team (? members)         350           18         Volleyball per Team (6 members)         250           19         Rink Football per Team (9 members)         450           20         open Cricket per Team (9 members)         450           21         Kabaddi per Team (7 members)         150           22         Khok Kho per Team (7 members)         150 | 4      | Glass Collection per student       | 20                         |  |
| 8   Relay per student   20   20   20   Weter Running per student   20   20   10   Long Jump per student   20   21   20   Long Jump per student   20   21   20   Long Jump per student   20   22   Short Put per student   20   21   23   Long ged face per student   20   20   21   20   20   20   20   20                                                                                                                                                                                                                                                                                                                                                                                                                                                                                                                                                                                                                                                      | -5     | Suspense bomb game per student     | 20                         |  |
| 9 100 Meter Running per student 20 10 Long Jump per student 20 11 Dodge Ball per student 20 11 Dodge Ball per student 20 12 Short Pot per student 20 13 Stegged Race per student 20 14 Disc Throw per student 20 15 Tug of war per student 20 16 Badminton(Girls) 20 17 Box Cricket per Team (7 members) 350 18 Volleyball per Team (6 members) 250 19 Rink Football per Team (6 members) 250 20 open Cricket per Team (9 members) 450 21 Kabaddil per Team (9 members) 450 22 Khokhop per Team (7 members) 150                                                                                                                                                                                                                                                                                                                                                                                                                                                 | 6      | Hide marble per student            | 20                         |  |
| 10                                                                                                                                                                                                                                                                                                                                                                                                                                                                                                                                                                                                                                                                                                                                                                                                                                                                                                                                                              | 8      | Relay per student                  | 20                         |  |
| 11   Dodge Ball per student   20                                                                                                                                                                                                                                                                                                                                                                                                                                                                                                                                                                                                                                                                                                                                                                                                                                                                                                                                | 9      | 100 Meter Running per student      | -20                        |  |
| 22   Short Put per student   20                                                                                                                                                                                                                                                                                                                                                                                                                                                                                                                                                                                                                                                                                                                                                                                                                                                                                                                                 | 10     | Long Jump per student              |                            |  |
| 3   Segged Race per student   20                                                                                                                                                                                                                                                                                                                                                                                                                                                                                                                                                                                                                                                                                                                                                                                                                                                                                                                                | 11     | Dodge Ball per student             |                            |  |
| 14         Disc Throw per student         20           15         Tug of war per student         20           16         Badminston(Giris)         20           17         Box Cricket per Team (7 members)         350           18         Volleyhall per Team (6 members)         250           29         Rink Football per Team (9 members)         200           20         open Cricket per Team (9 members)         450           21         Kabaddi per Team (7 members)         150           22         Khok Kho per Team (7 members)         150                                                                                                                                                                                                                                                                                                                                                                                                    | 12     | Short Put per student              | 20                         |  |
| 15         Tug of war per student         20           16         Badminton (Girks)         20           17         Box Cricket per Team (7 members)         350           18         Volleyball per Team (6 members)         250           19         Rink Football per Team (5 members)         200           20         open Cricket per Team (9 members)         450           21         Kabaddli per Team (7 members)         150           22         Kho Kno per Team (7 members)         150                                                                                                                                                                                                                                                                                                                                                                                                                                                           | 13     | 3 Legged Race per student          |                            |  |
| 16         Badminton(Girlis)         20           17         Bax Cricket per Team (7 members)         350           18         Volleyball per Team (6 members)         250           19         Rink Football per Team (8 members)         200           20         open Cricket per Team (9 members)         450           21         Kabaddl per Team (7 members)         150           22         Kho-Kho per Team (7 members)         150                                                                                                                                                                                                                                                                                                                                                                                                                                                                                                                   | 14     | Disc Throw per student             | 20                         |  |
| 17         Box Cricket per Team (? members)         350           18         Volleyball per Team (n members)         250           19         Rink Football per Team (5 members)         200           20         open Cricket per Team (9 members)         450           21         Kabaddl per Team (7 members)         150           22         Kho-Kno per Team (7 members)         150                                                                                                                                                                                                                                                                                                                                                                                                                                                                                                                                                                     | 15     | Tug of war per student             |                            |  |
| 18         Volleyball per Team (6 members)         250           19         Rink Football per Team (5 members)         200           20         open Cricket per Team (9 members)         450           21         Kabaddi per Team (7 members)         150           22         Kho-Kho per Team (7 members)         150                                                                                                                                                                                                                                                                                                                                                                                                                                                                                                                                                                                                                                       | 16     | Badminton(Girls)                   | 20                         |  |
| 19         Rink Football per Team (5 members)         200           20         open Cricket per Team (9 members)         450           21         Kabaddi per Team (7 members)         150           22         Who-Kho per Team (7 members)         150                                                                                                                                                                                                                                                                                                                                                                                                                                                                                                                                                                                                                                                                                                        | 17     | Box Cricket per Team (2 members)   | 350                        |  |
| 20         open Cricket per Team (9 members)         450           21         Kabaddi per Team (7 members)         150           22         Kho-Kho per Team (7 members)         150                                                                                                                                                                                                                                                                                                                                                                                                                                                                                                                                                                                                                                                                                                                                                                            | 18     | Volleyball per Team (6 members)    | 250                        |  |
| 21         Kabaddi per Team (7 members)         150           22         Kho-Kho per Team (7 members)         150                                                                                                                                                                                                                                                                                                                                                                                                                                                                                                                                                                                                                                                                                                                                                                                                                                               | 19     | Rink Football per Team (5 members) | 200                        |  |
| 22 Kho-Kho per Team (7 members) 150                                                                                                                                                                                                                                                                                                                                                                                                                                                                                                                                                                                                                                                                                                                                                                                                                                                                                                                             | 2.0    | open Cricket per Team (9 members)  | 450                        |  |
|                                                                                                                                                                                                                                                                                                                                                                                                                                                                                                                                                                                                                                                                                                                                                                                                                                                                                                                                                                 | 21     | Kabaddi per Team (7 members)       | 150                        |  |
| 23 Pubg per student 50                                                                                                                                                                                                                                                                                                                                                                                                                                                                                                                                                                                                                                                                                                                                                                                                                                                                                                                                          | 22     | Kho-Kho per Team (7 members)       |                            |  |
|                                                                                                                                                                                                                                                                                                                                                                                                                                                                                                                                                                                                                                                                                                                                                                                                                                                                                                                                                                 | 23     | Pubg per student                   | 50                         |  |

Contact: For Further queries

Prof. Manish Jaiswal and Prof. Vinay Jadhav.

C.C. to 1. Students Notice Board Sports in charge

NOTICE AND LIST OF INDOOR AND OUTDOOR SPORTS ACTIVITIES 2019 - 20