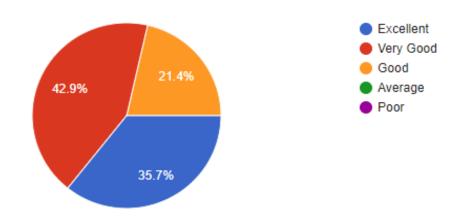

#### 3) Nature of college administrations (Approachable and helpful)\*

14 responses