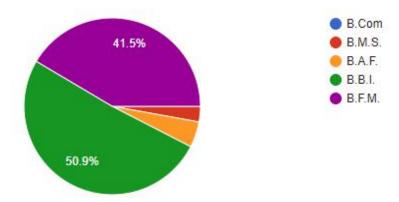

# Shri Chinai College of Commerce & Economics Students Feedback form (Programme Feedback Analysis) 2019-20

1) In which course you are enrolled with?

106 responses