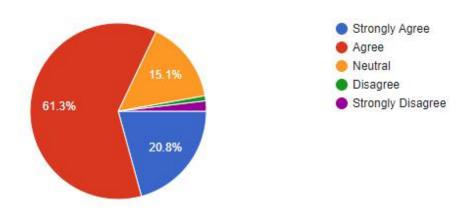

# 5) The curriculum gives good emphasis on the understanding of basics of the course. 106 responses