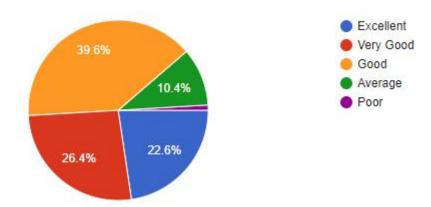

#### 10) Computer laboratory facility.

106 responses

# ExcellentVery GoodGoodAverage

Poor