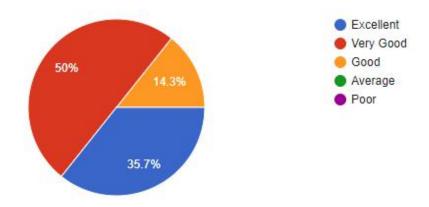

# Analysis of teacher feedback on infrastructure. 2019-20

1) Opportunities provided by the college for the academic growth.

14 responses

2) Advice from the authority about meeting qualification requirements and other conditions of employment.

#### 3) Nature of college administrations (Approachable and helpful)\*

14 responses

#### 4) Nature of office staff ( Approachable and helpful)\*

14 responses