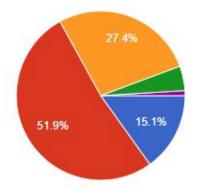

orm (Programme Feedback Analysis) 2019-20

1) In which course you are enrolled with?

106 responses



#### 2) In which year you are in?

106 responses



#### 3) The Curriculum is suitable for the programme.



# 4) Nature of college administrations ( Approachable and helpful)

106 responses



# 5) The curriculum gives good emphasis on the understanding of basics of the course. 106 responses





#### 6) Library Facility







#### 7) Admission procedure.

106 responses



#### 8) Classroom Availability.

106 responses



#### 9) The lectures allocated for the modules/ Units are appropriate





#### 10) Computer laboratory facility.

106 responses



# ExcellentVery GoodGoodAverage

Poor

#### 11) Canteen Facility

106 responses





#### 12) The curriculum fulfils your expectations.







# 13) Sufficient number of prescribed books/ reference materials are available in the college library/ departmental library/ book bank.

106 responses



#### 14) The question paper pattern covers the entire syllabus

106 responses



#### 15) Do you think teacher complete their syllabus on time.





### 16) Does teacher give suitable examples at the time of delivering the lecture.





# Shri Chinai College of Commerce & Economics

# Alumni Feedback Analysis. 2019-20

1) In which course you are enrolled with?

8 responses



2) Which batch you were belongs to.



3) Does the course benefited you in the long run.

8 responses



4) What all you have learnt from the programme does that benefited you.

8 responses



5) After completion of the due course does your institution helps yo