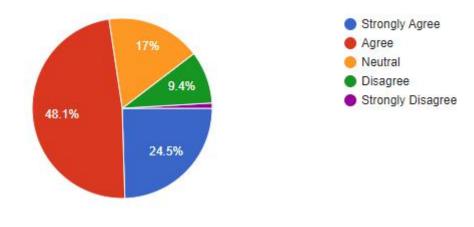

curriculum gives good emphasis on the understanding of basics of the course. 106 responses





#### 6) Library Facility







#### 7) Admission procedure.

106 responses



#### 8) Classroom Availability.

106 responses



#### 9) The lectures allocated for the modules/ Units are appropriate





#### 10) Computer laboratory facility.

106 responses



# ExcellentVery GoodGoodAverage

Poor

#### 11) Canteen Facility

106 responses





#### 12) The curriculum fulfils your expectations.







# 13) Sufficient number of prescribed books/ reference materials are available in the college library/ departmental library/ book bank.

106 responses



#### 14) The question paper pattern covers the entire syllabus

106 responses



#### 15) Do you think teacher complete their syllabus on time.





### 16) Does teacher give suitable examples at the time of delivering the lecture.





# Shri Chinai College of Commerce & Economics

# Alumni Feedback Analysis. 2019-20

1) In which course you are enrolled with?

8 responses



2) Which batch you were belongs to.



3) Does the course benefited you in the long run.

8 responses



4) What all you have learnt from the programme does that benefited you.

8 responses



5) After completion of the due course does your institution helps you out regarding your queries.



6) Do you think the institution provides all the information from time to time.

8 responses



7) Do you believe that the institution helped you in terms of enhancing your skills.

8 responses



8) Does your course have a bring scope in the job market.





#### 9) Natu