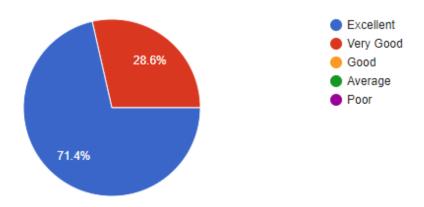

#### 3) Nature of college administrations (Approachable and helpful)\*

14 responses