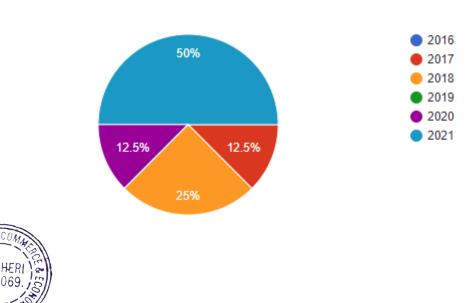

# Alumni Feedback Analysis. 2019-20

1) In which course you are enrolled with?

8 responses

2) Which batch you were belongs to.

3) Does the course benefited you in the long run.

8 responses

4) What all you have learnt from the programme does that benefited you.