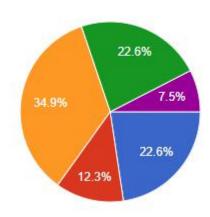

inai College of Commerce & Economics Students Feedback form (Programme Feedback Analysis) 2019-20

1) In which course you are enrolled with?

106 responses



#### 2) In which year you are in?

106 responses



#### 3) The Curriculum is suitable for the programme.



# 4) Nature of college administrations ( Approachable and helpful)

106 responses



# 5) The curriculum gives good emphasis on the understanding of basics of the course. 106 responses





#### 6) Library Facility







#### 7) Admission procedure.

106 responses



#### 8) Classroom Availability.

106 responses



#### 9) The lectures allocated for the modules/ Units are appropriate





#### 10) Computer laboratory facility.

106 responses



# ExcellentVery GoodGoodAverage

Poor

#### 11) Canteen Facility

106 responses





#### 12) The curriculum fulfils your expectations.







# 13) Sufficient number of prescribed books/ reference materials are available in the college library/ departmental library/ book bank.

106 responses



#### 14) The question paper pattern covers the entire syllabus

106 responses



#### 15) Do you think teacher complete their syllabus on time.





### 16) Does teacher give suitable examples at the time of delivering the lecture.





# Shri Chinai College of Commerce & Economics

# Alumni Feedback Analysis. 2019-20

1) In which course you are enrolled with?

8 responses



2) Which batch you were belongs to.



3) Does the course benefited you in the long run.

8 responses



4) What all you have learnt from the programme does that benefited you.

8 responses



5) After com