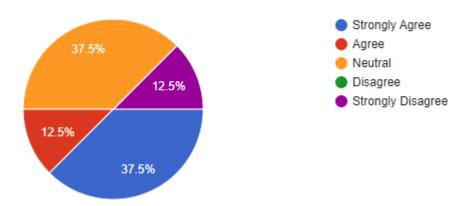

8 responses

5) After completion of the due course does your institution helps you out regarding your queries.

6) Do you think the institution provides all the information from time to time.

8 responses

7) Do you believe that the institution helped you in terms of enhancing your skills.

8 responses

8) Does your course have a bring scope in the job market.