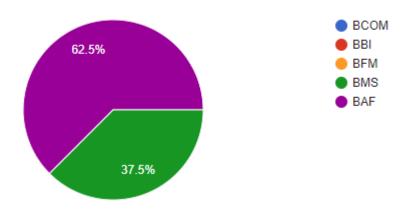

# Alumni Feedback Analysis. 2019-20

1) In which course you are enrolled with?

8 responses

2) Which batch you were belongs to.

3) Does the course benefited you in the long run.

8 responses

4) What all you have learnt from the programme does that benefited you.