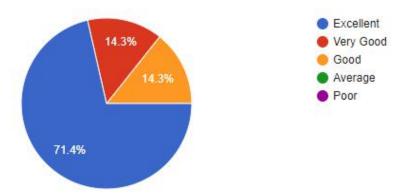

# Analysis of teacher feedback on infrastructure. 2019-20

1) Opportunities provided by the college for the academic growth.

14 responses

2) Advice from the authority about meeting qualification requirements and other conditions of employment.