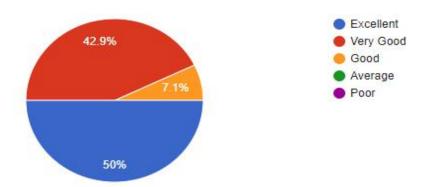

# Alumni Feedback Analysis. 2019-20

1) In which course you are enrolled with?

8 responses

2) Which batch you were belongs to.

3) Does the course benefited you in the long run.

8 responses

4) What all you have learnt from the programme does that benefited you.

8 responses

5) After completion of the due course does your institution helps you out regarding your queries.

6) Do you think the institution provides all the information from time to time.

8 responses

7) Do you believe that the institution helped you in terms of enhancing your skills.

8 responses

8) Does your course have a bring scope in the job market.